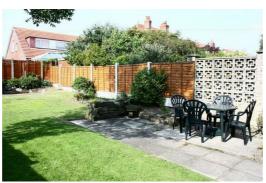

#### Gardens

Rear lawned garden, flagged patio area, shrubbed areas access to front. Front lawned with access to rear.

The plan is for illustrative purposes only and should be used as such by any prospective purchaser