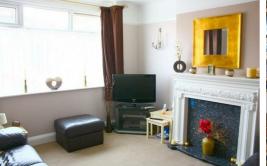

### Lounge

13'0" x 11'4" (3.96 x 3.45)

with double glazed bay window, double radiator, Adams style fire surround with granite inset and hearth, recess lighting.