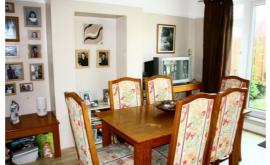

# Dining Room/Kitchen

18'3" x 13'1" (5.56 x 3.99)

with double radiator, laminate wood strip flooring, double glazed patio doors to rear garden, wall and base units, integrated fridge freezer, inset gas hob, electric oven and stainless steel chimney style extractor hood, inset ceramic sink with mixer tap, double glazed window to rear, plumbing for washing machine and part tiled walls.