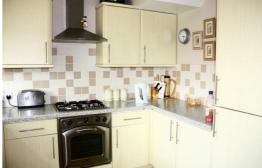

# Dining Room/Kitchen

18'3" x 13'1" (5.56 x 3.99)

with double radiator, laminate wood strip flooring, double glazed patio doors to rear garden, wall and base units, integrated fridge freezer, inset gas hob, electric oven and stainless steel chimney style extractor hood, inset ceramic sink with mixer tap, double glazed window to rear, plumbing for washing machine and part tiled walls.