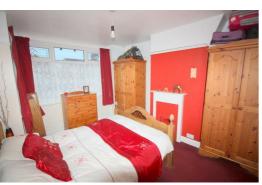

#### Bedroom 1

12'9" x 11'0" (3.89 x 3.35)

with double glazed window to front and radiator.

#### Bedroom 2

13'8" x 11'1" (4.17 x 3.38)

with double glazed window to rear, laminate wood strip flooring, timber fireplace and radiator.

#### Bedroom 3

8'0" x 6'9" (2.44 x 2.06)

with double glazed window to front, radiator and high level storage cupboards.