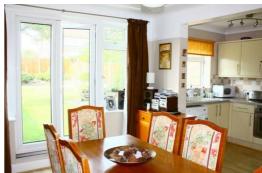

# Dining Room/Kitchen

18'3" x 13'1" (5.56 x 3.99)

with double radiator, laminate wood strip flooring, double glazed patio doors to rear garden, wall and base units, integrated fridge freezer, inset gas hob, electric oven and stainless steel chimney style extractor hood, inset ceramic sink with mixer tap, double glazed window to rear, plumbing for washing machine and part tiled walls.