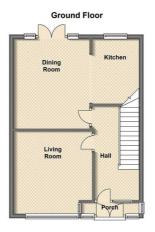

#### **Porch**

Double glazed with tiled floor.

#### Hallway

With double radiator, under stairs storage cupboard, security alarm system and built-in meter cupboard.

### Lounge

13'0" x 11'4" (3.96 x 3.45)

with double glazed bay window, double radiator, Adams style fire surround with granite inset and hearth, recess lighting.

# Dining Room/Kitchen

18'3" x 13'1" (5.56 x 3.99)

with double radiator, laminate wood strip flooring, double glazed patio doors to rear garden, wall and base units, integrated fridge freezer, inset gas hob, electric oven and stainless steel chimney style extractor hood, inset ceramic sink with mixer tap, double glazed window to rear, plumbing for washing machine and part tiled walls.