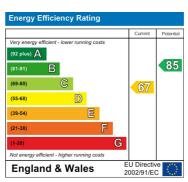

, plumbing for washing machine and part tiled walls.

### Landing

With double glazed frosted window.

#### Bedroom 1

12'9" x 11'0" (3.89 x 3.35)

with double glazed window to front and radiator.

#### Bedroom 2

13'8" x 11'1" (4.17 x 3.38)

with double glazed window to rear, laminate wood strip flooring, timber fireplace and radiator.

#### Bedroom 3

8'0" x 6'9" (2.44 x 2.06)

with double glazed window to front, radiator and high level storage cupboards.

## **Bathroom**

With white suite comprising bath with Mira electric shower fitting, low level wc, pedestal washbasin, double glazed frosted window, part tiled walls, heated ladder towel rail and loft access.

#### Gardens

Rear lawned garden, flagged patio area, shrubbed areas access to front. Front lawned with access to rear.















The plan is for illustrative purposes only and should be used as such by any prospective purchaser