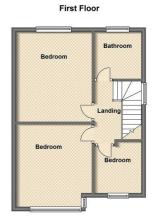

### Landing

With double glazed frosted window.

#### Bedroom 1

12'9" x 11'0" (3.89 x 3.35)

with double glazed window to front and radiator.

#### Bedroom 2

13'8" x 11'1" (4.17 x 3.38)

with double glazed window to rear, laminate wood strip flooring, timber fireplace and radiator.

#### Bedroom 3

8'0" x 6'9" (2.44 x 2.06)

with double glazed window to front, radiator and high level storage cupboards.

## **Bathroom**

With white suite comprising bath with Mira electric shower fitting, low level wc, pedestal washbasin, double glazed frosted window, part tiled walls, heated ladder towel rail and loft access.