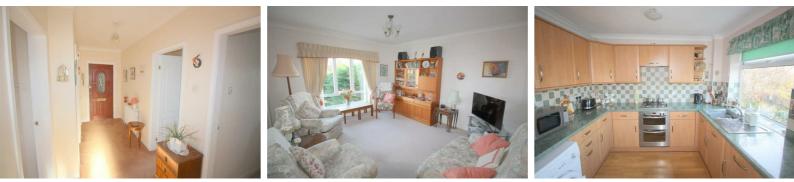

# Lounge

14'5" x 12'4" (4.405 x 3.782)

UPVC double glazed window to front, radiator.

# Kitchen / Dining Area

#### 15'5" x 12'1" (4.713 x 3.704)

UPVC double glazed window to rear x 2, range of wall and base units, stainless steel sink with drainer, mixer tap, integrated Bosh double oven, Bosh stainless steel gas hob with extractor fan above, integrated Bosch dishwasher, plumbing for washing machine, space for fridge/freezer, storage cupboard with fitted shelves, Part tiled walls, laminate flooring, radiator.