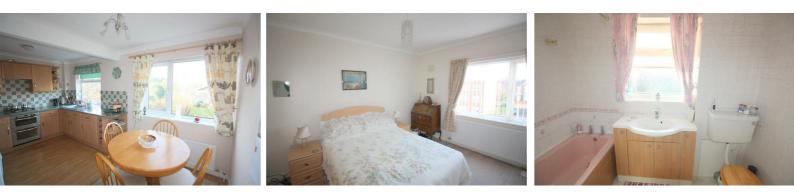

#### 15'5" x 12'1" (4.713 x 3.704)

UPVC double glazed window to rear x 2, range of wall and base units, stainless steel sink with drainer, mixer tap, integrated Bosh double oven, Bosh stainless steel gas hob with extractor fan above, integrated Bosch dishwasher, plumbing for washing machine, space for fridge/freezer, storage cupboard with fitted shelves, Part tiled walls, laminate flooring, radiator.

#### Bedroom 1

#### Bathroom