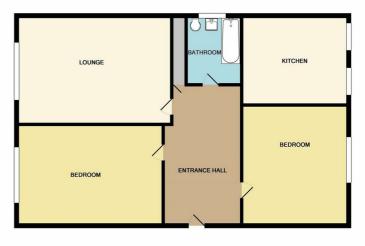

This well presented accommodation benefits from central heating and double glazing comprises of hallway, lounge, kitchen/dining room, two bedrooms and bathroom.

Beautifully maintained communal gardens, communal parking and single garage.

#### Garage

Up and over door.

While werry alternot has been made to ensure the accuracy of the floor plan contained here, measurements of doors, windows, rooms and any other items are approximate and no responsibility is taken for any error, mission, or mis-attement. This plan is for illustrative proposes only and should be used as such by any prospective purchaser. The services, systems and appliances shown have not been tested and no guarantee as to their operability or difficurs, can be given