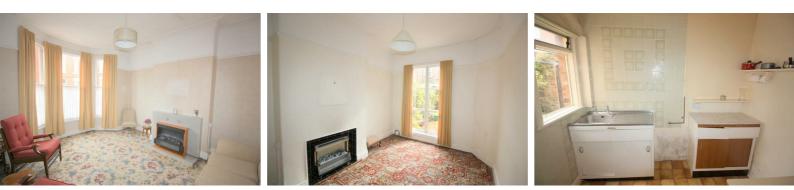

#### Lounge

#### 12'1" x 15'4" into bay (3.705 x 4.685 into bay)

original single glazed sash triple bay window, picture rail, tiled fireplace and hearth with electric fire

#### **Dining Room**

#### 14'4" x 9'7" (4.386 x 2.946)

original single glazed french doors, electric fire inset into tiled hearth

#### **Kitchen**

#### 8'5" x 5'11" (2.584 x 1.806)

Original single glazed window, stainless steel sink with hot and cold tap, gas point