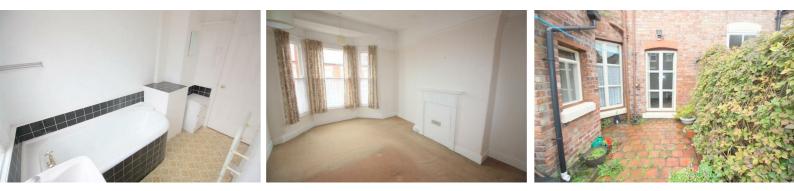

#### Bathroom

#### 8'7" x 8'8" into alcove (2.617 x 2.659 into alcove)

WC, bath, pedestal sink with stainless steel taps, electric wall heater, original single glazed frosted louvre window

## **Rear Courtyard**

GROUND FLOOR

35 Liverpool Road / Great Crosby / Liverpool / L23 5SD / United Kingdom / 0151 924 6000 / www. berkeleyshaw.com Berkeley Shaw Estate Agents Ltd. Company No. 07847541 / Berkeley Shaw Property Management Ltd. Company No. 09417565