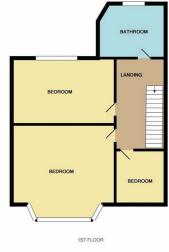

#### **First Floor Landing**

access to loft via hatch

#### Bedroom 1

#### 11'0" x 17'8" (3.355 x 5.401)

original single glazed sash triple bay window, original fireplace

#### **Bedroom 2**

#### 11'9" x 11'1" to wardrobe (3.605 x 3.402 to wardrobe)

original single glazed window, built in wardrobes and cupboard with louvre doors

#### **Bedroom 3**

12'10" x 6'7" (3.921 x 2.031) original single glazed window

#### Bathroom

#### 8'7" x 8'8" into alcove (2.617 x 2.659 into alcove)

WC, bath, pedestal sink with stainless steel taps, electric wall heater, original single glazed frosted louvre window