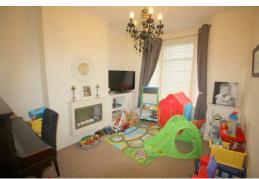

## **Front Reception**

10'6" x 14'5" (3.205 x 4.406)

3 Double glazed windows, wall mounted feature electric fire, radiator and carpet