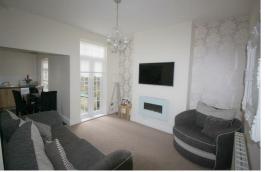

## Lounge

12'0" x 14'2" (3.666 x 4.333)

Double glazed french doors, wall mounted electric feature fire, radiator and carpet, lounge opens in to kitchen