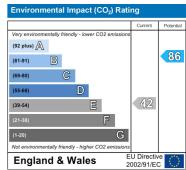

pace for tall fridge/freezer, access to under stairs storage cupboard

## Landing

Carpeted, open storage area with shelf, split landing

## Bedroom 1

14'2" x 12'0" (4.341 x 3.678)

2 PVC double glazed windows, radiator and carpets

## **Bedroom 2**

9'1" x 12'0" (2.780 x 3.678)

PVC double glazed window, radiator and carpet

## Storage Room / Study

4'5" x 5'0" (1.360 x 1.532)

Single glazed wooden framed window, wood effect laminate flooring, boiler Rapid32 combination boiler fitted June 2017 with guarantee

#### Bathroom

7'3" x 7'11" (2.223 x 2.430)

PVC double glazed window, chrome heated ladder towel rail, extractor fan, three piece bathroom suite comprising of bath with mixer tap and shower, sink with mixer tap and low level w.c.

#### Rear Yard

walled boundary with paved yard









hillst every attempt has been made to ensure the accuracy of the floor plan contained here, measurements of doors, windows, crosms and any other thems are approximate and no responsibility is taken for any error, omission, or mis-statement. This plan is for illustrative purposes only and should be used as such by any ospective purchaser. The services, systems and appliances shown have not been tested and no guarantee as to their operations.