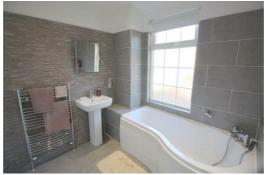

#### Bathroom

7'3" x 7'11" (2.223 x 2.430)

PVC double glazed window, chrome heated ladder towel rail, extractor fan, three piece bathroom suite comprising of bath with mixer tap and shower, sink with mixer tap and low level w.c.