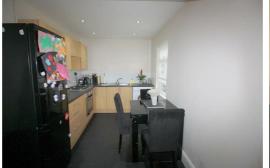

#### Kitchen

12'0" x 7'10" (3.662 x 2.411)

Double glazed window, tiled floor, part tiled walls, kitchen comprises of a range of fitted base and wall units with integrated gas hob, electric oven, stainless steel single drainer sink with mixer tap, plumbing for washing machine, space for tall fridge/freezer, access to under stairs storage cupboard