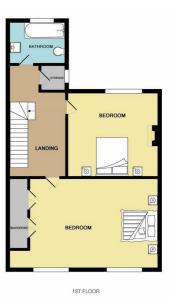

This immaculately presented accommodation benefits from central heating and double glazing. The property comprises of vestibule, hallway, lounge, second reception room and fitted kitchen to the ground floor. To the first floor there are landing, two bedrooms, storage/ study room and family bathroom.

## Landing

Carpeted, open storage area with shelf, split landing

## Bedroom 1

14'2" x 12'0" (4.341 x 3.678)

2 PVC double glazed windows, radiator and carpets

## **Bedroom 2**

9'1" x 12'0" (2.780 x 3.678)

PVC double glazed window, radiator and carpet

## Storage Room / Study

4'5" x 5'0" (1.360 x 1.532)

Single glazed wooden framed window, wood effect laminate flooring, boiler Rapid32 combination boiler fitted June 2017 with guarantee

#### Bathroom

7'3" x 7'11" (2.223 x 2.430)

PVC double glazed window, chrome heated ladder towel rail, extractor fan, three piece bathroom suite comprising of bath with mixer tap and shower, sink with mixer tap and low level w.c.