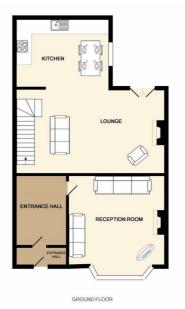

This immaculately presented accommodation benefits from central heating and double glazing. The property comprises of vestibule, hallway, lounge, second reception room and fitted kitchen to the ground floor. To the first floor there are landing, two bedrooms, storage/ study room and family bathroom.

## Vestibule

PVC Double glazed entrance door with double glazed window above, wooden glazed interior door

## Hallway

Carpet, radiator, staircase to first floor with banister rail and spindles, hallway opens in to lounge

## **Front Reception**

10'6" x 14'5" (3.205 x 4.406)

3 Double glazed windows, wall mounted feature electric fire, radiator and carpet

## Lounge

12'0" x 14'2" (3.666 x 4.333)

Double glazed french doors, wall mounted electric feature fire, radiator and carpet, lounge opens in to kitchen

#### Kitchen

12'0" x 7'10" (3.662 x 2.411)

Double glazed window, tiled floor, part tiled walls, kitchen comprises of a range of fitted base and wall units with integrated gas hob, electric oven, stainless steel single drainer sink with mixer tap, plumbing for washing machine, space for tall fridge/freezer, access to under stairs storage cupboard