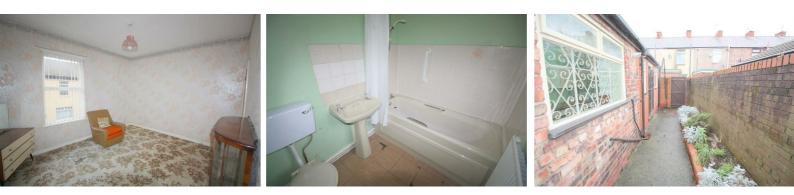

#### Bedroom 1

#### 13'8" x 11'1" (4.180 x 3.390)

Single glazed wood framed window to front , walk in storage cupboard

#### Family Bathroom

#### 7'2" x 5'7" (2.199 x 1.719)

Single glazed wood framed window to side, paneled bath with electric shower over, sink and W/C part tiled walls and floor

#### **Rear Courtyard**

Walled courtyard with raised beds and rear gate access

| Energy Efficiency Rating                    |                        |           | Environmental Imp                |
|---------------------------------------------|------------------------|-----------|----------------------------------|
|                                             | Current                | Potential |                                  |
| Very energy efficient - lower running costs | 64                     |           | Very environmentally friendly -  |
| (92 plus) A                                 |                        | 84        | (92 plus)                        |
| (81-91) B                                   |                        |           | (81-91)                          |
| (69-80)                                     |                        |           | (69-80) C                        |
| (55-68)                                     |                        |           | (55-68)                          |
| (39-54)                                     |                        |           | (39-54)                          |
| (21-38)                                     |                        |           | (21-38)                          |
| (1-20) G                                    |                        |           | (1-20)                           |
| Not energy efficient - higher running costs |                        |           | Not environmentally friendly - I |
|                                             | U Directiv<br>002/91/E |           | England & Wa                     |