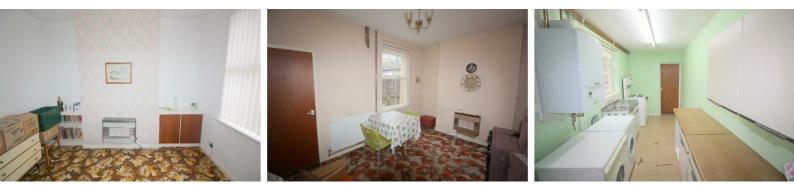

#### Lounge

#### 10'3" x 11'1" (3.148 x 3.399)

Two single glazed wooden framed windows, radiator,gas fire, meter cupboards, built in shelving

#### Dining Room

#### 13'8" x 11'0" (4.180 x 3.371)

Single glazed wooden framed window, radiator and gas fire

#### Kitchen

#### 6'1" x 16'2" (1.864 x 4.931)

Single glazed wood framed windows, stainless steel single drainer sink, range of wall and base units, gas cooker point, Vaillant combi boiler, plumbed for washing machine and tiled flooring.