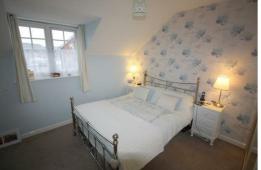

### Bedroom 1

11'0" x 12'11" (3.370 x 3.945)

Double glazed window, large storage cupboard with water cylinder, radiator, carpet, large fitted mirrored wardrobes

#### Bedroom 2

6'5" x 9'9" (1.963 x 2.994)

Double glazed window, radiator, large fitted mirrored wardrobes, carpet