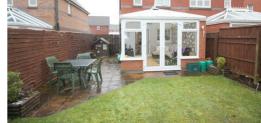

e glazed wooden french door in to conservatory.

# Conservatory

11'9" x 11'2" (3.584 x 3.404)

Double glazed windows and french doors, radiator, laminate flooring

## Landing

Double glazed window, loft access (Boarded and pull down loft ladder), carpet

### Bedroom 1

11'0" x 12'11" (3.370 x 3.945)

Double glazed window, large storage cupboard with water cylinder, radiator, carpet, large fitted mirrored wardrobes

#### Bedroom 2

6'5" x 9'9" (1.963 x 2.994)

Double glazed window, radiator, large fitted mirrored wardrobes, carpet

#### **Bathroom**

6'6" x 6'2" (1.987 x 1.881)

Fully tiled walls, vinyl floor, three piece suite including bath with combination shower over, low level w.c. pedestal wash basin, radiator

#### Rear Garden





Paved patio area, laid lawn, planted boarders