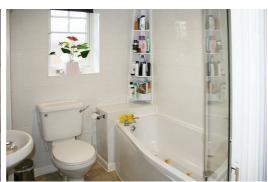

#### **Bathroom**

6'6" x 6'2" (1.987 x 1.881)

Fully tiled walls, vinyl floor, three piece suite including bath with combination shower over, low level w.c. pedestal wash basin, radiator