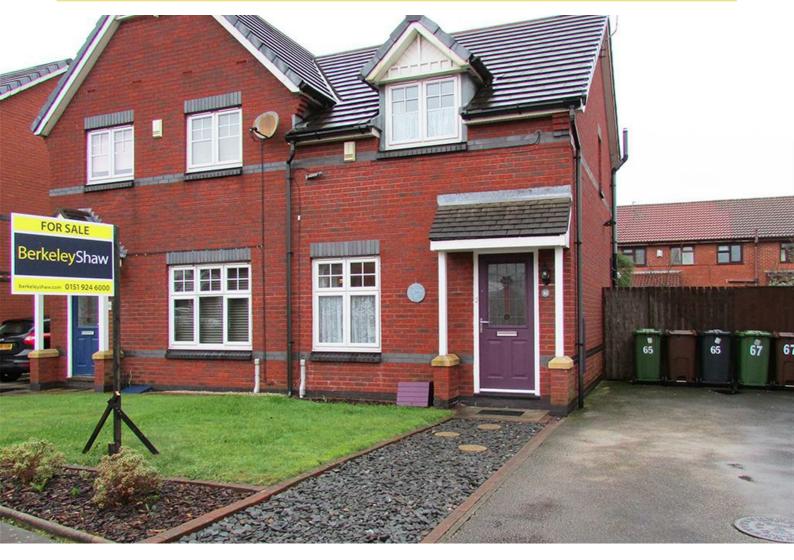

# 65 Barberry Crescent, Bootle, Merseyside L30 7RS £134,950

FIRST TIME BUYER HEAVEN or PERFECT INVESTMENT OPPORTUNITY?? This modenised 2 Bedroom Semi Detached Property is the perfect starter home. The property is conveniently located close to motorway and transport links, schools and a 5 minute drive to Aintree Retail Park.

Driveway for OFF ROAD PARKING to front, garden to the rear with laid lawn and patio area, .

This property is well suited to a couple, family or INVESTMENT OPPORTUNITY for a Buy to let.

Viewing is highly recommended.

#### **Front Exterior**

Laid Lawn, pathway to entrance door, driveway parking for 2 cars