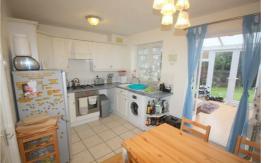

## Kitchen Diner

12'10" x 9'9" (3.931 x 2.973)

Double glazed window, radiator laminate flooring to dining area, tiled flooring to kitchen area, range of fitted wall and base units with single drainer sink, integrated Zanussi electric oven, gas hob, extractor hood, plumbing for washing machine, plumbing for slimline dishwasher, Boiler, under stairs walk in storage cupboard, double glazed wooden french door in to conservatory.