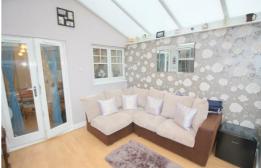

# Conservatory

11'9" x 11'2" (3.584 x 3.404)

Double glazed windows and french doors, radiator, laminate flooring