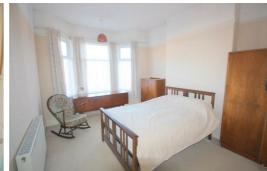

#### Bedroom 1

x 11'5" (5 1 x 3 5)

Double glazed windows, radiator, carpet

#### Bedroom 2

 $Double\ glazed\ windows, radiator, fitted\ wardrobe, tiled\ fireplace\ and\ surround, carpet.$ 