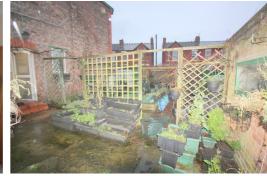

# Workshop and Outside W.C.

Brick built workshop and Brick built Outside W.C

Walled boundaries, double wooden gates, paved rear, single gate, greenhouse.

GROUND FLOOR