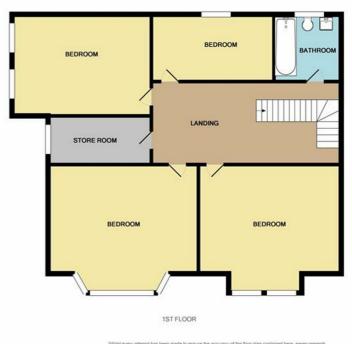

The property benefits from UPVC double glazing and gas central heating. The accommodation comprises of vestibule, hallway, three reception rooms, kitchen to the ground floor. To the first floor there are four bedrooms, storage room and family bathroom.

#### Landing

Loft hatch, carpet

#### Bedroom 1

x 11'5" (5 1 x 3 5)

Double glazed windows, radiator, carpet

#### Bedroom 2

 $Double\ glazed\ windows, radiator, fitted\ wardrobe, tiled\ fireplace\ and\ surround, carpet.$ 

#### Storage Room

Double glazed window, radiator, lino floor tiles and shelving

#### Bedroom 3

"(30x43)

Double glazed windows, wood effect laminate flooring, radiator, part tiled walls in shower cubical area, fitted shower cubical with combination shower, sink and carpet

### Bedroom 4

Double glazed window, lino tiled floor, Halstead Best70 Boiler and water cylinder, radiator