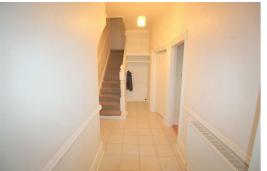

#### Hallway

Wooden part glazed inner door with single glazed window above, tile effect lino, radiator

16'4" x 11'5" (5.0 x 3.5)

 $Double\ glazed\ windows, original\ coveing, radiator, fitted\ gas\ fire\ with\ stone\ surround, radiator, carpet$ 

#### Landing

Loft hatch, carpet