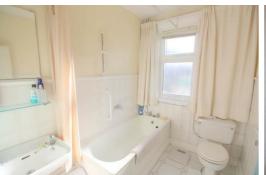

#### Bathroom

Double glazed window, part tiled walls, tiled floor, bath, w.c, sink and radiator.