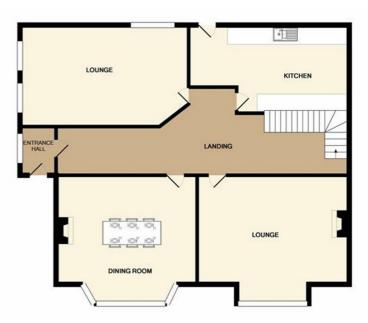

The property benefits from UPVC double glazing and gas central heating. The accommodation comprises of vestibule, hallway, three reception rooms, kitchen to the ground floor. To the first floor there are four bedrooms, storage room and family bathroom.

#### Hallway

Wooden part glazed inner door with single glazed window above, tile effect lino, radiator

16'4" x 11'5" (5.0 x 3.5)

 $Double\ glazed\ windows, original\ coveing, radiator, fitted\ gas\ fire\ with\ stone\ surround, radiator, carpet$ 

#### **Dining Room**

Double glazed window, radiator, original coving, open fire with surround.

#### Kitchen

Two double glazed windows and exterior door, range of fitted wall and base units, single drainer sink, plumbing for washing machine, electric cooker point, tiled flooring, walk in larder cupboard with storage shelves