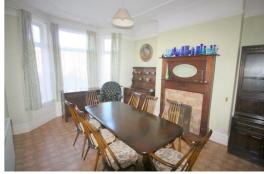

#### **Dining Room**

Double glazed window, radiator, original coving, open fire with surround.