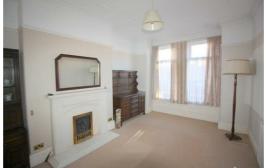

#### Hallway

Wooden part glazed inner door with single glazed window above, tile effect lino, radiator

16'4" x 11'5" (5.0 x 3.5)

 $Double\ glazed\ windows, original\ coveing, radiator, fitted\ gas\ fire\ with\ stone\ surround, radiator, carpet$ 