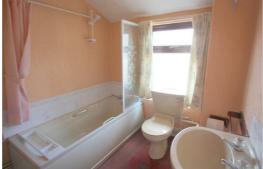

# **Bathroom**

8'6" x 6'6" (2.6 x 2)

low level WC, pedestal sink, bath with shower overhead, combi boiler, radiator, wall mounted electric heater