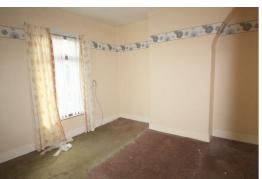

# Front Lounge

10'9" x 9'6" (3.3 x 2.9)

UPVC double glazed window, radiator, gas fire, cupboard housing gas and electric meters

# Rear Lounge

12'9" x 9'10" (3.9 x 3)

UPVC double glazed window, radiator, gas fire, under stair storage cupboard

# Bedroom 1

12'9" x 11'1" (3.9 x 3.4)

UPVC double glazed window, radiator

#### Bedroom 2

11'9" x 8'2" (3.6 x 2.5)

UPVC double glazed window, radiator, thermostat