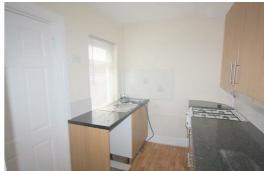

# Kitchen

8'2". x6'6" (2.5. x2)

UPVC double glazed window, gas cooker, worktops, stainless steel sink, rear door leading to yard