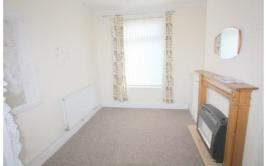

# Front Lounge

10'9" x 9'6" (3.3 x 2.9)

UPVC double glazed window, radiator, gas fire, cupboard housing gas and electric meters

# Rear Lounge

12'9" x 9'10" (3.9 x 3)

UPVC double glazed window, radiator, gas fire, under stair storage cupboard