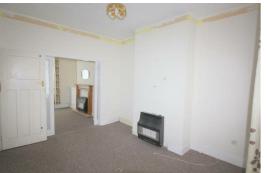

# Front Lounge

10'9" x 9'6" (3.3 x 2.9)

UPVC double glazed window, radiator, gas fire, cupboard housing gas and electric meters

# Rear Lounge

12'9" x 9'10" (3.9 x 3)

UPVC double glazed window, radiator, gas fire, under stair storage cupboard