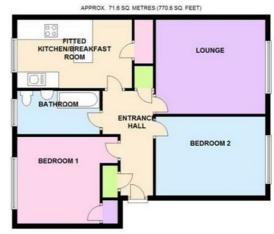

## **Communal Hall**

Stairs to 1st Floor

#### Hall

13'10" x 7'1" (4.235 x 2.168)

Hardwood front door, Intercom, radiator., carpet.

**Storage Cupboard** 4'8" x 2'4" (1.447 x 0.72)

Lounge

12'4" x 14'4" (3.784 x 4.387) UPVC double glazed window, radiator, carpet

### Kitchen / Diner

#### 15'5" x 12'1" (4.713 x 3.704)

Double glazed windows, part tiled walls, combi boiler, range of fitted wall and base units, stainless steel 1 1/2 bowl sink with mixer taps, space for gas, extractor fan, plumbing for washing machine, radiator. Door leading to larder

#### Larder

5'9" x 2'6" (1.767 x 0.768)

#### Bedroom 1

10'7" x 14'5" (3.241 x 4.401)

UPVC double glazed window, radiator, carpet

#### Bedroom 2

#### 11'5" x 13'2" (3.499 x 4.022)

UPVC double glazed window, radiator, carpet, walk in closet

#### Bathroom

#### 5'10" x 10'3" (1.802 x 3.132)

low level WC, pedestal sink, P shaped bath with shower overhead, wall mounted mirror, towel rail, UPVC double glazed window, radiator.

#### Single garage

with up and over doors

TOTAL AREA: APPROX. 71.6 SQ. METRES (770.6 SQ. FEET)

35 Liverpool Road / Great Crosby / Liverpool / L23 5SD / United Kingdom / 0151 924 6000 / www. berkeleyshaw.com Berkeley Shaw Estate Agents Ltd. Company No. 07847541 / Berkeley Shaw Property Management Ltd. Company No. 09417565