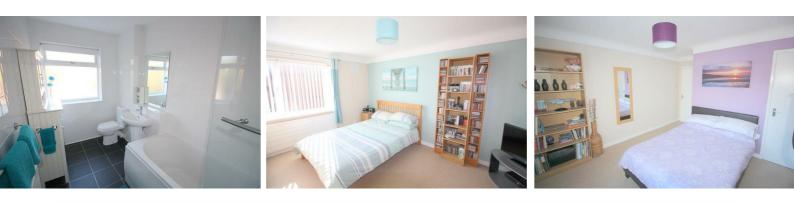

#### Bedroom 1

10'7" x 14'5" (3.241 x 4.401)

UPVC double glazed window, radiator, carpet

#### Bedroom 2

#### 11'5" x 13'2" (3.499 x 4.022)

UPVC double glazed window, radiator, carpet, walk in closet

#### Bathroom

#### 5'10" x 10'3" (1.802 x 3.132)

low level WC, pedestal sink, P shaped bath with shower overhead, wall mounted mirror, towel rail, UPVC double glazed window, radiator.