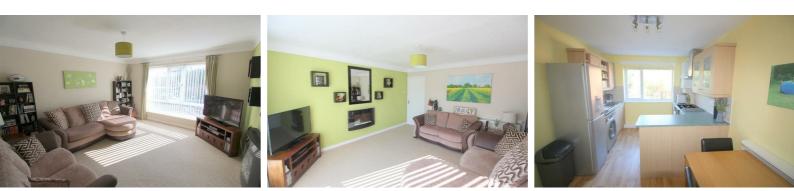

This well presented accommodation benefits from central heating and double glazing comprises of hallway, lounge, kitchen/ dining room, two bedrooms and bathroom.

Beautifully maintained communal gardens, communal parking and single garage.

#### Hall

13'10" x 7'1" (4.235 x 2.168)

Hardwood front door, Intercom, radiator., carpet.

**Storage Cupboard** 4'8" x 2'4" (1.447 x 0.72)

Lounge

12'4" x 14'4" (3.784 x 4.387) UPVC double glazed window, radiator, carpet

### Kitchen / Diner

#### 15'5" x 12'1" (4.713 x 3.704)

Double glazed windows, part tiled walls, combi boiler, range of fitted wall and base units, stainless steel 1 1/2 bowl sink with mixer taps, space for gas, extractor fan, plumbing for washing machine, radiator. Door leading to larder