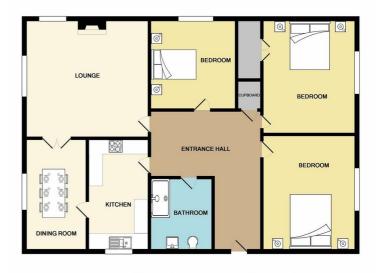

# At the rear of the apartments

Whitst every attempt has been made to ensure the accuracy of the floor plan contained here, measurement of doors, windows, somes and any other items are approximate and no responsibility is taken for any error, omission, or mis-statement. This plan is for illustrative purposes only and should be used as such by any prospective purchaser. The services, systems and applicances shown have not been tested and no guarante as to their operability or efficiency can be given Made with Metonoxi (2018