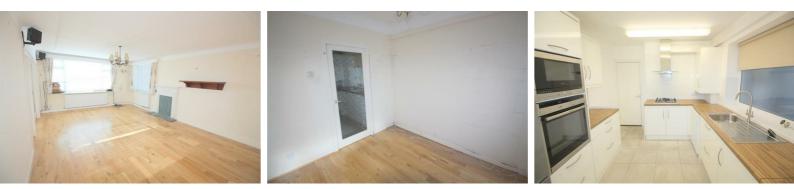

# Lounge

#### 22'0" x 14'4" (6.723 x 4.384)

Double Glazed windows to front and side, two radiators, solid wooden flooring, electric fire with surround. double glazed sliding doors to dining room.

#### Kitchen

#### 10'3" x 9'7" (3.136 x 2.930)

Double glazed window, range of high gloss fitted base and wall units with work surfaces, stainless steel sink with mixer tap, integrated NEFF Gas Hob, NEFF Extractor Hood, NEFF Electric Oven, NEFF Microwave oven, space for free standing fridge freezer, plumbing for dishwasher, plumbing for washing machine. Combi Boiler Vaillent Ecotec Plus,Tiled splash backs and flooring.