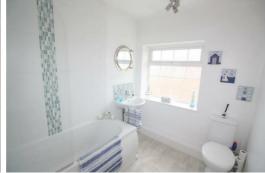

## **Bathroom**

6'7" x 8'3" (2.028 x 2.530)

PVC double glazed window, fully tiled walls, wood effect lino flooring, three piece bathroom suite comprises of bath with shower over, sink, Low level w.c. ladder towel rail.