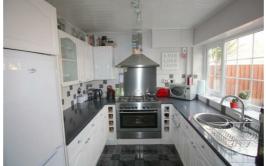

#### Kitchen Diner

15'0" x 8'1" (4.593 x 2.483)

PVC Double glazed window, radiator, tiled flooring, part tiled walls around all worksurfaces, range of fitted base and wall units, plumbing for washing machine, plumbing for dishwasher, gas cooker point, extractor hood, electric meter cupboard.