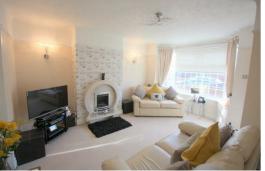

## Lounge

12'0" x 15'10" (3.66m x 4.83m)

PVC Double glazed window, Stone fire surround with inset gas fire, two wall lights, radiator, Understairs Study area (2'6" x 4'1")