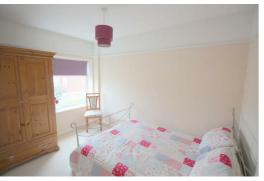

## Bedroom 1

12'1" x 12'5" (3.705 x 3.802)

Double glazed bay windows, radiator, fitted wardrobes and carpets, sliding door exposing staircase to loft room

#### Bedroom 2

11'3" x 8'1" (3.444 x 2.469)

PVC double glazed window, radiator, carpet