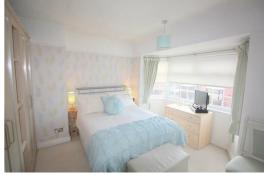

## Bedroom 1

12'1" x 12'5" (3.705 x 3.802)

Double glazed bay windows, radiator, fitted wardrobes and carpets, sliding door exposing staircase to loft room