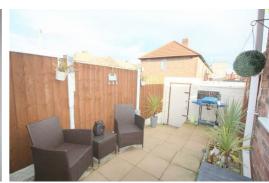

ter cupboard.

## Storage Room

8'10" x 5'6" (2.711 x 1.677)

PVC Double glazed exterior door, PVC double glazed window, tiled flooring, 2 x storage cupboards, 1 x Baxi Boiler

## Landing

Carpet

## Bedroom 1

12'1" x 12'5" (3.705 x 3.802)

Double glazed bay windows, radiator, fitted wardrobes and carpets, sliding door exposing staircase to loft room

#### Bedroom 2

11'3" x 8'1" (3.444 x 2.469)

PVC double glazed window, radiator, carpet

## **Bathroom**

6'7" x 8'3" (2.028 x 2.530)

PVC double glazed window, fully tiled walls, wood effect lino flooring, three piece bathroom suite comprises of bath with shower over, sink, Low level w.c. ladder towel rail.

## Loft Room

Velux double glazed window, carpet, staircase

#### **Rear Exterior**

Fenced boundary with gate, paved yard.