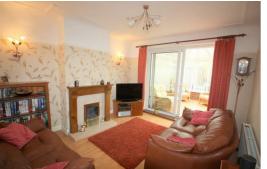

#### Lounge

#### 13'4" x 11'3" (4.074 x 3.447)

UPVC Sliding Double glazed patio door, laminate flooring, radiator, wooden fire surround with marble inset and grate, inset coal effect gas fire and wall lights.