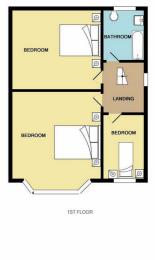

#### Landing

UPVC double glazed side window, carpet, staircase to ground floor, access to loft

## Bedroom 1

## 13'5" x 9'0" (4.093 x 2.763)

UPVC Double glazed windows, fitted wardrobes with matching chest of drawers and bedside cabinet, carpet and radiator.

#### Bedroom 2

14'2" x 9'11" (4.333 x 3.044)

UPVC Double glazed bay window, carpet and radiator.

#### Bedroom 3

8'3" x 7'4" (2.529 x 2.260)

UPVC Double glazed window, radiator and carpet.

#### Bathroom

#### 78'2" x 5'10" (23.85 x 1.789)

UPVC Double glazed obscured window, fully tilled walls and flooring, radiator, white bathroom suite comprising of P Shaped bath with mixer tap, curved shower screen, combination shower, pedestal wash basin with mixer tap, low level w.c.