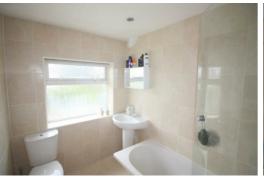

#### Bathroom

#### 78'2" x 5'10" (23.85 x 1.789)

UPVC Double glazed obscured window, fully tilled walls and flooring, radiator, white bathroom suite comprising of P Shaped bath with mixer tap, curved shower screen, combination shower, pedestal wash basin with mixer tap, low level w.c.