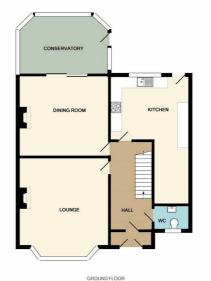

The property benefits from double glazing and full gas central heating, the property comprises of: porch, hallway, lounge, dining room, conservatory, downstairs w.c. kitchen to the ground floor. Three bedrooms and family bathroom to the first floor.

## Hallway

#### 13'7" x 5'10" (4.147 x 1.788)

Mid brown laminate flooring, radiator, staircase to first floor with carpet, small understairs cupboard housing meters

#### Downstairs W.C

3'6" x 5'7" (1.078 x 1.723)

UPVC Double glazed obscured window, tiled flooring, low level w.c. wash hand basin, wall light with shaver point.

## **Dining Room**

## 11'3" x 14'6" (3.434 x 4.420)

UPVC Double glazed bay window with stained glass design to top pane in central window, wooden fire surround with marble inset and grate, brass surrounded coal effect gas fire, radiator

#### Lounge

#### 13'4" x 11'3" (4.074 x 3.447)

UPVC Sliding Double glazed patio door, laminate flooring, radiator, wooden fire surround with marble inset and grate, inset coal effect gas fire and wall lights.

## Conservatory

## 11'5" x 9'8" (3.488 x 2.966)

UPVC Double glazed windows and single double glazed door to garden, laminate flooring, radiator.

#### **Extended Kitchen**

## 16'7" x 10'6" (to widest point) (5.070 x 3.216 (to widest point))

UPVC Double glazed window, part tiled wall behind sink, vinyl tile effect flooring, large walk in under stairs storage cupboard, kitchen comprises of a range of white high gloss wall and base units with stainless steel strip handles, laminate coated work surfaces and splash back including perspex behind hob unit, appliances include an integrated Bosch electric oven and hob, extractor hood, plumbing for dishwasher, plumbing for washing machine, under counter lights, solid wood exterior stable door.