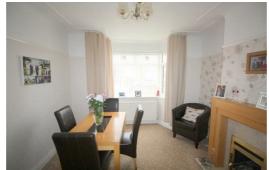

## **Dining Room**

## 11'3" x 14'6" (3.434 x 4.420)

UPVC Double glazed bay window with stained glass design to top pane in central window, wooden fire surround with marble inset and grate, brass surrounded coal effect gas fire, radiator