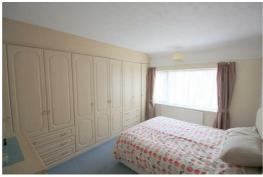

## Bedroom 1

## 13'5" x 9'0" (4.093 x 2.763)

UPVC Double glazed windows, fitted wardrobes with matching chest of drawers and bedside cabinet, carpet and radiator.