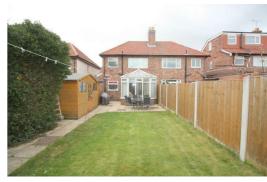

There is off road parking to the front of the property for two cars, rear gardens with laid lawn, paved patio area, planted boarders, brick built outhouse.

Viewing is Highly Recommended

#### **Rear Exterior**

Paved patio, laid lawn with planted boarders, brick built outhouse with electric, shed.

Whilst every attempt has been made to ensure the accuracy of the floor plan contained here, measurement of doors, windows, rooms and any other items are approximate and no responsibility is taken for any error comission, or mis statement. This plan is for illustrative purposes only and should be used as such by any prospective purchaser, the services, systems and appliances shown have not been tested and no guarant as the purpose of the purchaser. The services is their coverability or efficiency can be cifficulty can be contained for efficiency can be contained for the purchaser.