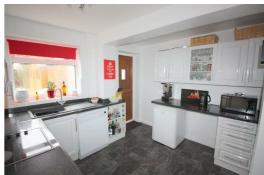

#### **Extended Kitchen**

## 16'7" x 10'6" (to widest point) (5.070 x 3.216 (to widest point))

UPVC Double glazed window, part tiled wall behind sink, vinyl tile effect flooring, large walk in under stairs storage cupboard, kitchen comprises of a range of white high gloss wall and base units with stainless steel strip handles, laminate coated work surfaces and splash back including perspex behind hob unit, appliances include an integrated Bosch electric oven and hob, extractor hood, plumbing for dishwasher, plumbing for washing machine, under counter lights, solid wood exterior stable door.