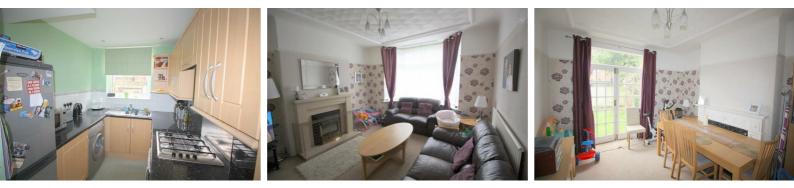

### **Kitchen**

#### 6'11" x 12'2" (2.111 x 3.710)

UPVC double glazed window to rear, range of wall and base units with glass display cabinet, one and half stainless steel sink, drainer with mixer tap, inset stainless steel gas hob with stainless steel splash back with extractor fan, integrated electric oven, space for fridge freezer, plumbing for washing machine, inset lights, part tiled walls, storage cupboard housing boiler.

# Front Lounge

## **Dining Room**

#### 11'2" x 12'10" (3.405 x 3.919)

Fire surround with hearth, radiator, french doors to garden.