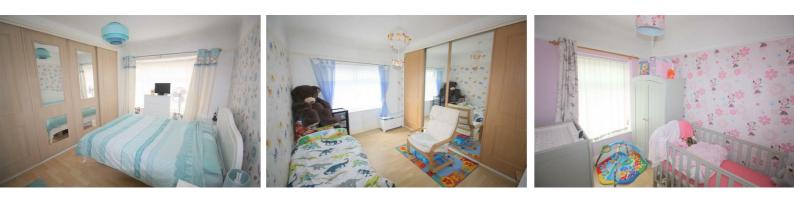

#### Bedroom 1

UPVC double glazed bay window to front with lead light transoms, range of fitted wardrobes, picture rail, laminate flooring, radiator.

#### Bedroom 2

UPVC double glazed window to rear, range of fitted wardrobes, picture rail, laminate flooring, radiator.

#### Bedroom 3

UPVC double glazed window to front with lead light transom, laminate flooring, picture rail, radiator