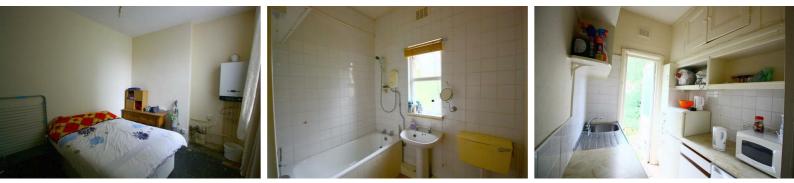

#### Bedroom

# 13'9" x 9'10" (4.2 x 3)

UPVC double glazed window, radiator, tiled floor, BAXI boiler

#### Bathroom

# 6'10" x 6'10" (2.1 x 2.1)

low level WC, pedestal sink, bath with electric shower overhead, storage cupboard, UPVC double glazed window, laminate floor

Flat 3 Hall

Radiator

# Kitchen

# 2.1 x 1.7 (0.61m.0.30m x 0.30m.2.13m)

range of base units, stainless steel sink with mixer tap, space for fridge freezer, vinyl floor, wooden door leading to the rear communal gardens