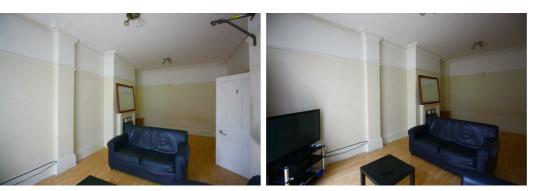

#### Lounge

#### 20'11" x 12'9" (6.4 x 3.9)

UPVC double glazed patio doors leading to rear communal garden, radiator, laminate floor, gas fire with surround