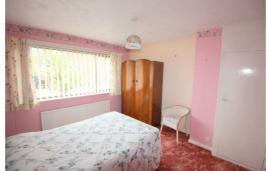

### Bedroom 2

10'6" x 11'0" (3.217 x 3.356)

UPVC double glazed window to rear, radiator.

# Bedroom 3

6'9" x 8'7" (2.067 x 2.620)

Window to front, radiator.