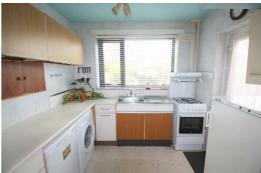

#### Kitchen

8'9" x 9'4" (2.692 x 2.849)

UPVC double glazed window to rear, range of high and low level units, stainless steel sink, mixer tap with drainer, plumbing for washing machine, space for cooker and fridge, under stairs storage, electric wall heater.