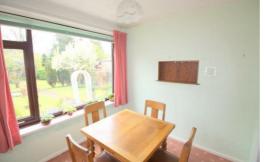

# **Dining Room**

8'11" x 8'3" (2.728 x 2.521)

UPVC double glazed window to rear, serving hatch, radiator.