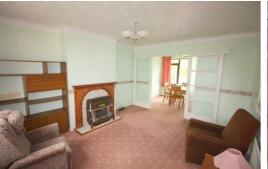

# Front Lounge

14'1" x 11'9" (4.304 x 3.598)

Window to front, feature wooden fire surround, coal effect gas fire with back boiler, marble hearth, radiator, sliding doors to: