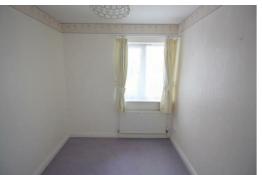

### Bedroom 1

12'9" x 8'10" (3.9 x 2.7)

Double glazed window, radiator, fitted wardrobes, carpet

### Bedroom 2

9'2" x 7'2" (2.8 x 2.2)

Double glazed window, radiator