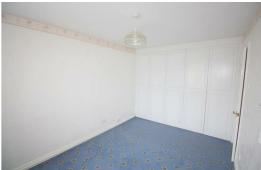

### Bedroom 1

12'9" x 8'10" (3.9 x 2.7)

Double glazed window, radiator, fitted wardrobes, carpet

### Bedroom 2

9'2" x 7'2" (2.8 x 2.2)

Double glazed window, radiator