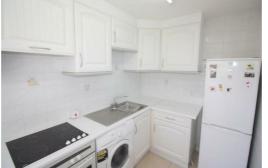

### Kitchen

10'5" x 6'2" (3.2 x 1.9)

Double glazed window, range of fitted base and wall units with electric oven and hob, boiler, washing machine and Fridge/ freezer