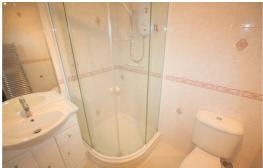

#### **Shower Room**

5'10" x 5'2" (1.8 x 1.6)

Fully tiled walls, vanity sink unit, corner shower cubical, low level w.c. ladder towel rail.