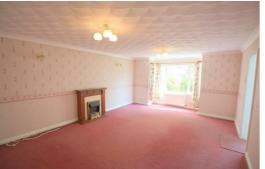

## Lounge

20'4" x 13'9" (6.2 x 4.2)

Double glazed bay window, radiator, walk in storage cupboard.