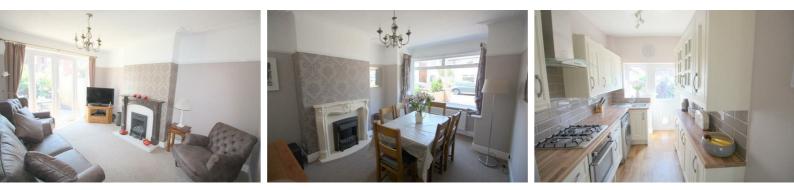

Liverpool Road Great Crosby Liverpool L23 5SD 0151 924 6000 www. berkeleyshaw.com



# 12 Balmoral Avenue, Crosby, Merseyside L23 0QJ £214,950

SUMMER EVENINGS ALFRESCO DINING AND YOUR FAMILY PLAYING IN THIS SUNNY GARDEN..... Located in the heart of CROSBY this 3 BEDROOM SEMI DETACHED FAMILY HOME within walking distance to Crosby village and is in the catchment area of several good local schools.

The property benefits from double glazing and full gas central heating, the property comprises of: hallway, lounge, dining room, kitchen to the ground floor. Three bedrooms and family bathroom to the first floor.

There is off road parking to the front of the property and rear gardens with laid lawn, paved patio area, planted boarders and brick built storage shed.

Viewing is Highly Recommended



# Porch

Open porch with marble floor

#### Hallway

# 6'2" x 13'0" (1.898 x 3.970)

UPVC double glazed door with frosted side windows to front and side, radiator, electric meter cupboard and under stairs storage housing the Worcester Combi boiler

#### **Dining Room**

#### 13'9" x 10'10" (4.193 x 3.311)

UPVC double glazed box bay window to front, radiator, stone fire surround and hearth with inset coal effect fire, picture rail

## Rear Sitting Room

#### 10'10" x 15'4" (3.307 x 4.685)

UPVC French doors to rear garden with full length windows either side, radiator, wooden fire surround

#### Kitchen

#### 11'4" x 6'3" (3.471 x 1.911)

UPVC half glazed door to rear garden, and window to rear, single drainer stainless steel sink with mixer tap, gas hob and electric oven with chimney st