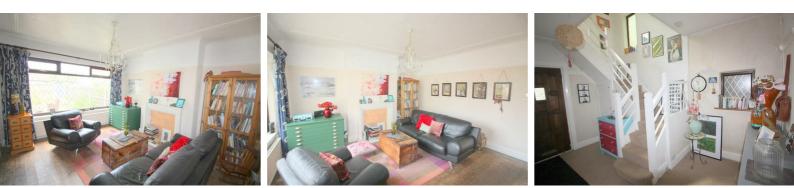

#### Lounge

#### 15'2" x 11'8" (4.623 x 3.573)

PVC Double glazed lead lined windows, radiator, picture rails, carpet

#### **Dining Room**

#### 12'2" x 14'10" (3.722 x 4.524)

PVC Double glazed lead lined window, radiator, feature fireplace, floorboards, through to ..

#### Hallway