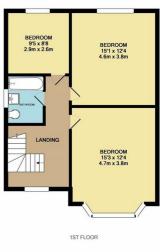

#### Landing

PVC Double glazed lead lined window, staircase, carpet, radiator loft hatch

#### **Bedroom 1**

#### 15'1" x 11'9" (4.616 x 3.585)

PVC Double glazed lead lined windows, radiator, carpet fitted wardrobes in alcoves

#### Bedroom 2

#### 14'10" x 12'0" (4.540 x 3.660)

PVC Double glazed lead lined window, fitted wardrobes in alcoves, radiator, carpet

### Bedroom 3

PVC Double Glazed lead lined window, fitted cupboard housing combi boiler, radiator