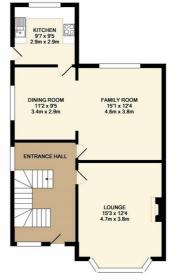

The property benefits from gas central heating, and comprises of: hallway, front lounge, dining room, kitchen, morning room to the ground floor. Three bedrooms, bathroom to the first floor.

There is off road parking to the rear of the property, single garage and rear garden with paved patio area, planted borders.

#### **Rear Exterior**

Paved patio area with planted boarders, fenced boundary, driveway access to single garage

GROUND FLOOF

35 Liverpool Road / Great Crosby / Liverpool / L23 5SD / United Kingdom / 0151 924 6000 / www. berkeleyshaw.com Berkeley Shaw Estate Agents Ltd. Company No. 07847541 / Berkeley Shaw Property Management Ltd. Company No. 09417565