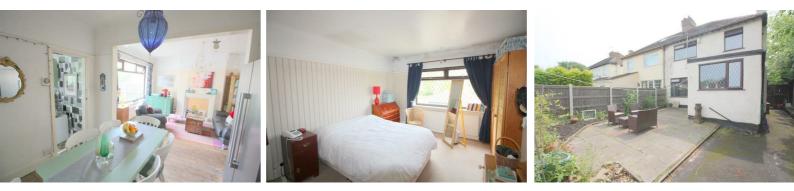

#### **Bedroom 1**

#### 15'1" x 11'9" (4.616 x 3.585)

PVC Double glazed lead lined windows, radiator, carpet fitted wardrobes in alcoves

#### Bedroom 2

#### 14'10" x 12'0" (4.540 x 3.660)

PVC Double glazed lead lined window, fitted wardrobes in alcoves, radiator, carpet

#### **Rear Exterior**

Paved patio area with planted boarders, fenced boundary, driveway access to single garage

GROUND FLOOF

35 Liverpool Road / Great Crosby / Liverpool / L23 5SD / United Kingdom / 0151 924 6000 / www. berkeleyshaw.com Berkeley Shaw Estate Agents Ltd. Company No. 07847541 / Berkeley Shaw Property Management Ltd. Company No. 09417565