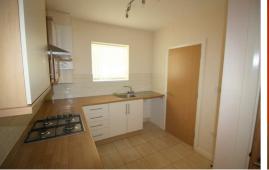

#### Kitchen

Double Glazed Window, Storage Cupboard, Range of fitted base and wall units, Sink, Electric oven and hob, Under counter fridge