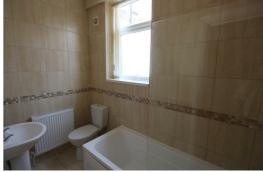

#### **Bathroom**

PVC Double Glazed window, chrome ladder towel rail, 3 piece suite with shower over bath