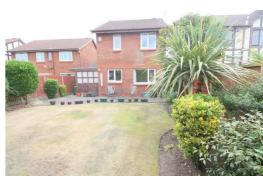

The front of the property offers a driveway leading to the garage and is laid to lawn, and the rear has a most appealing patio with a west facing garden which is laid to lawn.

Berkeley Shaw are proud to present this property for sale and it is a must see! It is viewed strictly by appointment with this office - 0151 924 6000.

#### **Front Garden**

Front driveway to garage, lawn, shrubs and flower beds

#### Rear Garden

South west facing private rear garden, patio area, lawn shrubs and trees

GROUND FLOOR