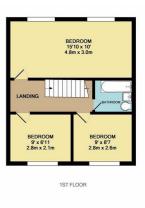

#### Landing

UPVC double glazed window to side, access to loft

## Master Bedroom

13'9" x 10'2" (4.2 x 3.1)

UPVC double glazed window x 2 to rear, radiator, range of fitted wardrobes

## Bedroom 2

8'2" x 8'6" (2.5 x 2.6)

UPVC double glazed window to front, radiator

# Bedroom 3

8'6" x 6'10" (2.6 x 2.1)

UPVC double glazed window X 2 to front, radiator

# Family Bathroom

UPVC double glazed frosted window to side, paneled bath with electric shower over and glass folding screen. Pedestal wash hand basin, low level WC, part tiled walls and ladder towel rail