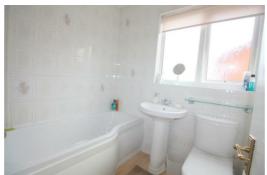

# Family Bathroom

UPVC double glazed frosted window to side, paneled bath with electric shower over and glass folding screen. Pedestal wash hand basin, low level WC, part tiled walls and ladder towel rail