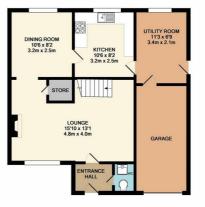

#### Hallway

UPVC Double Glazed frosted window to side of UPVC front 6'2" x 5'2" (1.9 x 1.6) door, radiator and alarm panel

#### Lounge

15'8" x 15'5" (4.8 x 4.7)

UPVC double glazed window to front, radiator, wooden fire surround with marble inset and hearth, coal effect gas fire. Archway to Dining Room

# **Dining Room**

10'2" x 8'2" (3.1 x 2.5)

UPVC double glazed window to rear, radiator

#### Kitchen

9'10" x 7'2" (3.0 x 2.2)

UPVC double glazed window to rear, stainless steel one and half bowl sink, gas hob, with chimney style extractor fan above, electric double oven, integrated fridge, range of wall and base units, part tiled walls and laminate flooring

UPVC double glazed frosted window to side, low level WC, corner wall mounted wash hand basin and radiator

# **Utility Room**

10'9" x 6'6" (3.3 x 2)

windows to rear and side, door to garden, plumbed for washing machine, storage. Internal door to garage

#### Garage

Single garage, with up and over door and light and power