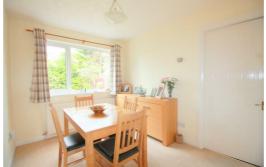

# **Dining Room**

10'2" x 8'2" (3.1 x 2.5)

UPVC double glazed window to rear, radiator