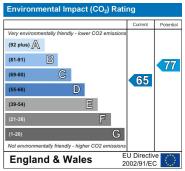

UPVC double glazed window to side, access to loft

## Master Bedroom

13'9" x 10'2" (4.2 x 3.1)

UPVC double glazed window x 2 to rear, radiator, range of fitted wardrobes

## Bedroom 2

8'2" x 8'6" (2.5 x 2.6)

UPVC double glazed window to front, radiator

# Bedroom 3

8'6" x 6'10" (2.6 x 2.1)

UPVC double glazed window X 2 to front, radiator

# Family Bathroom

UPVC double glazed frosted window to side, paneled bath with electric shower over and glass folding screen. Pedestal wash hand basin, low level WC, part tiled walls and ladder towel rail

#### Garage

Single garage, with up and over door and light and power

#### **Front Garden**

Front driveway to garage, lawn, shrubs and flower beds

#### Rear Garden

South west facing private rear garden, patio area, lawn shrubs and trees









GROUND FLOOR