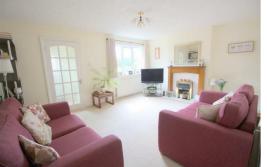

#### Lounge

15'8" x 15'5" (4.8 x 4.7)

UPVC double glazed window to front, radiator, wooden fire surround with marble inset and hearth, coal effect gas fire. Archway to Dining Room