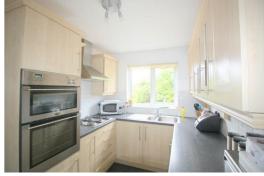

#### Kitchen

9'10" x 7'2" (3.0 x 2.2)

UPVC double glazed window to rear, stainless steel one and half bowl sink, gas hob, with chimney style extractor fan above, electric double oven, integrated fridge, range of wall and base units, part tiled walls and laminate flooring