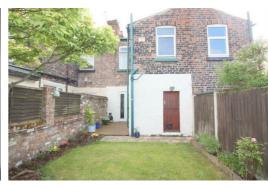

## Outside

To the front there is a paved walk way to the front door with raised beds of shrubs and trees to the side. To the rear

there is a decked area, lawn, trees and shrubs and a wooden shed.