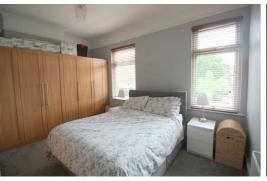

#### Bedroom 1

15'5" x 11'1" (4.7 x 3.4)

UPVC double glazed window x 2, radiator, fitted wardrobes

### Bedroom 2

11'1" x 8'10" (3.4 x 2.7)

UPVC double glazed window, radiator