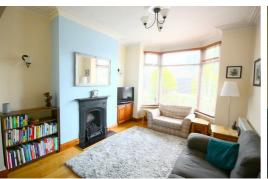

# Through Lounge / Diner

25'3" x 11'9" (7.7 x 3.6)

## Lounge

UPVC double glazed window, gas fire with cast iron surround, radiator, wooden floor. Through to Dlner