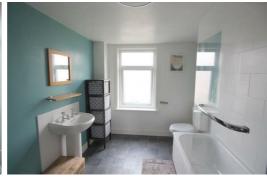

## **Bathroom**

12'1" x 7'6" (3.7 x 2.3)

low level WC, pedestal sink, bath with overhead shower, storage cupboard housing Worcester combi boiler, UPVC double glazed window, vinyl floor, hatch to partially boarded loft space