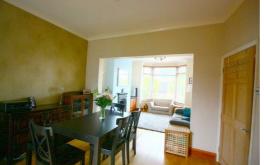

# Through Lounge / Diner

25'3" x 11'9" (7.7 x 3.6)

#### Diner

UPVC double glazed door to rear garden, radiator, wooden floor