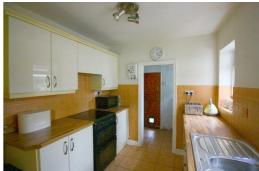

# Kitchen

7'10" x 7'6" (2.4 x 2.3)

range of wall and base units, stainless steel one and a half bowl sink, gas point for oven, extractor fan, part tiled walls, tiled floor, storage cupboard, UPVC double glazes window x 2