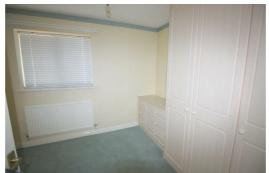

## Bedroom 1

10'5" x 9'10" (3.2 x 3)

UPVC double glazed window to side, radiator, range of fitted wardrobes and chest of draws

## Bedroom 3

9'2" x 8'6" (2.8 x 2.6)

UPVC double glazed window, radiator, range of fitted wardrobes and draws