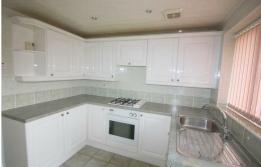

#### Kitchen

10'2" x 8'6" (3.1 x 2.6)

UPVC frosted double glazed door to rear, UPVC double glazed window to rear, single drainer stainless steel sink with mixer tap, gas hob with extractor fan above, electric oven range of wall and base units, plumbed for washing machine, integrated fridge freezer Solo boiler, tiled walls and floor UPVC clad ceiling with inset lights.