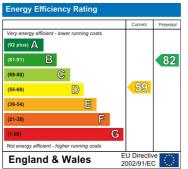

d wardrobes and chest of draws

# **Bedroom 2/ Dining Room**

11'9" x 7'8" (3.6 x 2.36)

UPVC double glazed patio doors to rear garden, radiator

## Bedroom 3

9'2" x 8'6" (2.8 x 2.6)

UPVC double glazed window, radiator, range of fitted wardrobes and draws

### **Bathroom**

8'6" x 6'2" (2.6 x 1.9)

UPVC frosted double glazed window, paneled bath with mixer tap/shower above, glass shower screen, vanity base units housing the WC and wash hand basin, ladder towel rail, tiled walls and flooring

# Rear Garden

There is a part walled rear garden with a patio area and a variety of shrubs trees and lawn

### Front Garden

There is a pressed concrete driveway for 2 cars leading to a

single garage, lawn and a hedge to the front, flower beds with shrubs to the side and access to the rear garden







TOTAL APPROX. FLOOR AREA 1456 SQ.FT. (135.2 SQ.M.)

Whilst every attempt has been made to ensure the accuracy of the floor plan contained here, measuremen of doors, windows, rooms and any other items are approximate and no responsibility is taken for any error omission, or mis-statement. This plan is for illustrative purposes only and should be used as such by any prospective purchaser. The services, systems and appliances shown have not been tested and no guarant as to their operability or efficiency can be given Made with Metopic W2018.