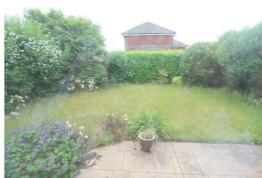

# Rear Garden

There is a part walled rear garden with a patio area and a variety of shrubs trees and lawn