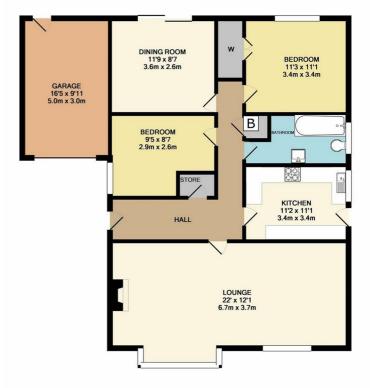

## Hallway

UPVC frosted double glazed door, L shaped hall radiator, cloaks cupboard and storage cupboard housing the hot water tank, loft access

## Lounge

20'4" x 14'1" (6.2 x 4.3)

UPVC double glazed box bay window to side and second UPVC window to side, radiator x 2, feature fire surround with marble inset and hearth and electric coal effect fire

#### Kitchen

10'2" x 8'6" (3.1 x 2.6)

UPVC frosted double glazed door to rear, UPVC double glazed window to rear, single drainer stainless steel sink with mixer tap, gas hob with extractor fan above, electric oven range of wall and base units, plumbed for washing machine, integrated fridge freezer Solo boiler, tiled walls and floor UPVC clad ceiling with inset lights.

## Bedroom 1

10'5" x 9'10" (3.2 x 3)

UPVC double glazed window to side, radiator, range of fitted wardrobes and chest of draws

# **Bedroom 2/ Dining Room**

11'9" x 7'8" (3.6 x 2.36)

UPVC double glazed patio doors to rear garden, radiator

## Bedroom 3

9'2" x 8'6" (2.8 x 2.6)

UPVC double glazed window, radiator, range of fitted wardrobes and draws

### **Bathroom**

8'6" x 6'2" (2.6 x 1.9)

UPVC frosted double glazed window, paneled bath with mixer tap/shower above, glass shower screen, vanity base units housing the WC and wash hand basin, ladder towel rail, tiled walls and flooring

### Front Garden

There is a pressed concrete driveway for 2 cars leading to a

single garage, lawn and a hedge to the front, flower beds with shrubs to the side and access to the rear garden

TOTAL APPROX. FLOOR AREA 1456 SQ.FT. (135.2 SQ.M.)