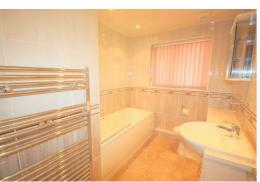

### **Bathroom**

8'6" x 6'2" (2.6 x 1.9)

UPVC frosted double glazed window, paneled bath with mixer tap/shower above, glass shower screen, vanity base units housing the WC and wash hand basin, ladder towel rail, tiled walls and flooring