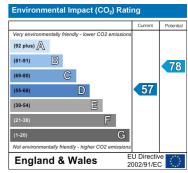

wardrobes and chest of draws

# **Bedroom 2/ Dining Room**

11'9" x 7'8" (3.6 x 2.36)

UPVC double glazed patio doors to rear garden, radiator

## Bedroom 3

9'2" x 8'6" (2.8 x 2.6)

UPVC double glazed window, radiator, range of fitted wardrobes and draws

### **Bathroom**

8'6" x 6'2" (2.6 x 1.9)

UPVC frosted double glazed window, paneled bath with mixer tap/shower above, glass shower screen, vanity base units housing the WC and wash hand basin, ladder towel rail, tiled walls and flooring

# Rear Garden

There is a part walled rear garden with a patio area and a variety of shrubs trees and lawn

### Front Garden

There is a pressed concrete driveway for 2 cars leading to a

single garage, lawn and a hedge to the front, flower beds with shrubs to the side and access to the rear garden







TOTAL APPROX. FLOOR AREA 1456 SQ.FT. (135.2 SQ.M.)

Whilst every attempt has been made to ensure the accuracy of the floor plan contained here, measuremen of doors, windows, rooms and any other items are approximate and no responsibility is taken for any error omission, or mis-statement. This plan is for illustrative purposes only and should be used as such by any prospective purchaser. The services, systems and appliances shown have not been tested and no guarant as to their operability or efficiency can be given Made with Metopic W2018.