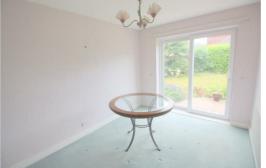

# **Bedroom 2/ Dining Room**

11'9" x 7'8" (3.6 x 2.36)

UPVC double glazed patio doors to rear garden, radiator