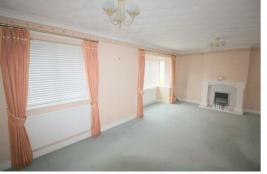

## Lounge

20'4" x 14'1" (6.2 x 4.3)

UPVC double glazed box bay window to side and second UPVC window to side, radiator x 2, feature fire surround with marble inset and hearth and electric coal effect fire