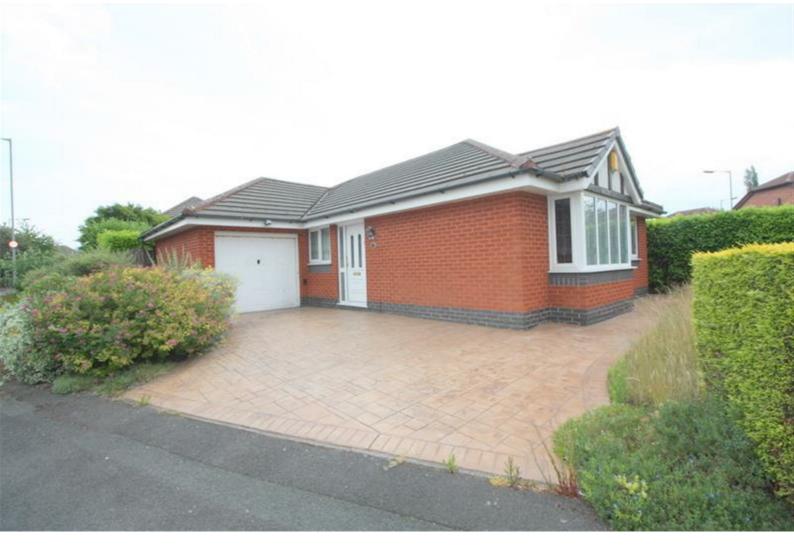

# 2 Masefield Grove, Liverpool, Merseyside L16 3GF £199,950

A true detached 3 bedroom Bungalow which is a must see!

Berkeley Shaw present this incredible opportunity to purchase this exceptional property in the heart of Childwall.

Benefiting from gardens front and back, the property has a large lounge, 3 bedrooms (one could be used as a dining room), bathroom, kitchen and garage.

The property also has gas central heating and UPVC Double Glazed Windows. Viewing is strictly via this office: Berkeley Shaw 0151 924 6000.

### Front Garden

There is a pressed concrete driveway for 2 cars leading to a

single garage, lawn and a hedge to the front, flower beds with shrubs to the side and access to the rear garden

TOTAL APPROX. FLOOR AREA 1456 SQ.FT. (135.2 SQ.M.)