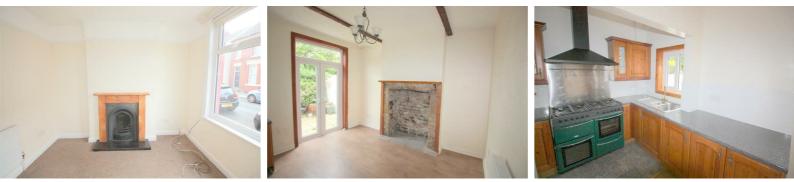

#### Lounge

PVC Double glazed window, Radiator, feature fireplace, carpet, gas meter cupboard, blind

#### **Kitchen Diner**

Double Glazed window to kitchen and Double Glazed French Doors in dining area, feature fireplace, laminate flooring, kitchen area comprises of a range of wooden base and wall units, range cooker and extractor, plumbing for washing machine.