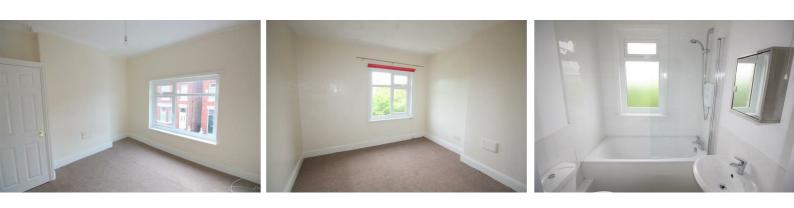

#### Bedroom 1 (Front)

Double Glazed window, radiator, carpet, storage cupboard housing boiler

### Bedroom 2 (Rear)

Double glazed window, radiator, carpet

#### Bathroom

Double glazed window, fully tiled walls and lino flooring, white 3 piece suite including low level w.c. sink, bath with shower over and screen.