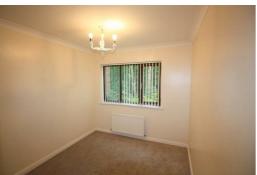

ard, radiator

### Lounge

Double glazed patio doors on to terrace, carpet, radiator, Feature fireplace with electric fire.

#### Kitchen

Double glazed window, fully fitted high gloss fitted base and wall units with integrated fridge / freezer, dishwasher, Washing Machine, Oven, Gas hob, Extractor Hood, Microwave, boiler, window blinds.

# **Dining Room**

Double glazed window, radiator, laminate flooring, blinds

#### Bedroom 1

Double glazed window, radiator, fitted wardrobes with sliding doors, carpet and blinds

## Bedroom 2

Double Glazed window, radiator, carpet, wardrobe and blinds

#### **Bathroom**

Double glazed window, fully tiled walls and flooring, radiator, bath with shower over, sink, w.c. Blinds

# **Private Terrace**

Tiled.

## Garage

Single Garage, concrete floor