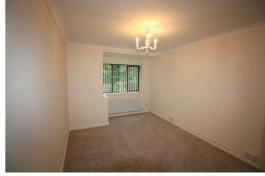

#### Bedroom 1

Double glazed window, radiator, fitted wardrobes with sliding doors, carpet and blinds

## Bedroom 2

Double Glazed window, radiator, carpet, wardrobe and blinds