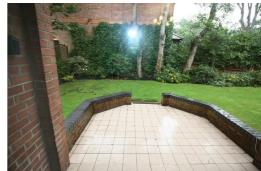

radiator

### Lounge

Double glazed patio doors on to terrace, carpet, radiator, Feature fireplace with electric fire.

#### Kitchen

Double glazed window, fully fitted high gloss fitted base and wall units with integrated fridge / freezer, dishwasher, Washing Machine, Oven, Gas hob, Extractor Hood, Microwave, boiler, window blinds.

# **Dining Room**

Double glazed window, radiator, laminate flooring, blinds

#### Bedroom 1

Double glazed window, radiator, fitted wardrobes with sliding doors, carpet and blinds

## Bedroom 2

Double Glazed window, radiator, carpet, wardrobe and blinds

#### **Bathroom**

Double glazed window, fully tiled walls and flooring, radiator, bath with shower over, sink, w.c. Blinds

# **Private Terrace**

Tiled.

## Garage

Single Garage, concrete floor