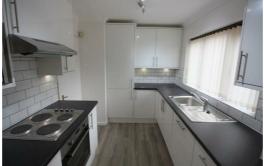

#### Kitchen

Double glazed window, fully fitted high gloss fitted base and wall units with integrated fridge / freezer, dishwasher, Washing Machine, Oven, Gas hob, Extractor Hood, Microwave, boiler, window blinds.