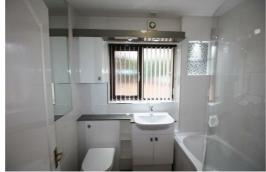

#### **Bathroom**

Double glazed window, fully tiled walls and flooring, radiator, bath with shower over, sink, w.c. Blinds