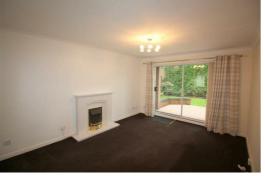

### Lounge

Double glazed patio doors on to terrace, carpet, radiator, Feature fireplace with electric fire.