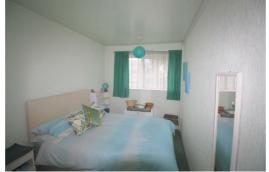

### Bedroom 1

11'10" x 11'4" (3.623 x 3.455)

UPVC double glazed window, radiator, built in wardrobes.

#### Bedroom 2

7'8" x 13'5" (2.340 x 4.097)

UPVC double glazed window, radiator.