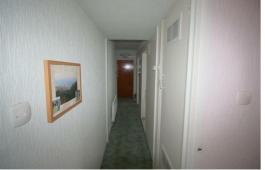

# Hallway

21'1" x 5'7" (6.45 x 1.726)

intercom phone, radiator, storage cupboard x 2, Honeywell thermostat