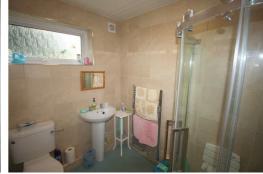

### **Shower Room**

7'4" x 5'10" (2.246 x 1.788)

low level WC, pedestal sink, Mira Advance electric shower enclosed in cubicle with glass surround, chrome ladder towel rail, extractor fan, storage cupboard, fully tiled walls, lino floor, UPVC double glazed window.