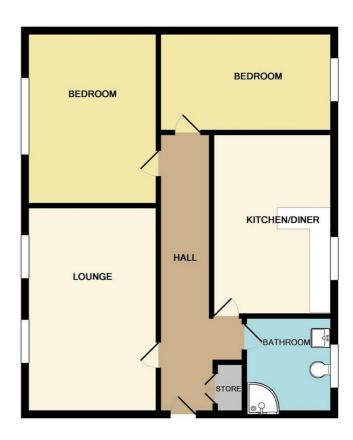

This well proportioned accommodation, which benefits from UPVC double glazing and gas central heating, comprises of entrance hall, lounge, kitchen/ diner, two bedrooms and shower room.

The property is situated in neat and well maintained communal gardens.

# Hallway

21'1" x 5'7" (6.45 x 1.726)

intercom phone, radiator, storage cupboard x 2, Honeywell thermostat

# Lounge

13'7" x 14'5" (4.143 x 4.416)

UPVC double glazed window, radiator, wood panel / glass wall

# Kitchen/Diner

14'11" x 10'4" (4.569 x 3.167)

range of fitted base units, [plumbing for washing machine, stainless steel single drainer sink unit, UPVC double glazed window x 2, radiator.

### Bedroom 1

11'10" x 11'4" (3.623 x 3.455)

UPVC double glazed window, radiator, built in wardrobes.

#### Bedroom 2

7'8" x 13'5" (2.340 x 4.097)

UPVC double glazed window, radiator.

### **Shower Room**

7'4" x 5'10" (2.246 x 1.788)

low level WC, pedestal sink, Mira Advance electric shower enclosed in cubicle with glass surround, chrome ladder towel rail, extractor fan, storage cupboard, fully tiled walls, lino floor, UPVC double glazed window.

#### Outside

communal gardens and parking

Whilst every attempt has been made to ensure the accuracy of the floor plan contained here, measurements of doors, windows, rooms and any other Items are approximate and no responsibility is taken for any error, omission, or mis-statement. This plan is for illustrative purposes only and should be used as such by any prospective purchaser. The services, systems and appliances shown have not been tested and no guarantee as to their operability or efficiency can be given Made with Metropix ©2018