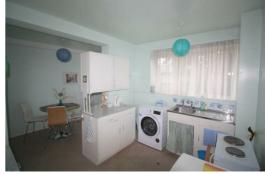

# Kitchen/Diner

14'11" x 10'4" (4.569 x 3.167)

range of fitted base units, [plumbing for washing machine, stainless steel single drainer sink unit, UPVC double glazed window x 2, radiator.