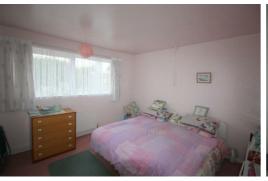

### Bedroom 1

11'10" x 11'4" (3.623 x 3.455)

UPVC double glazed window, radiator, built in wardrobes.

#### Bedroom 2

7'8" x 13'5" (2.340 x 4.097)

UPVC double glazed window, radiator.