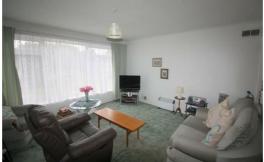

# Lounge

13'7" x 14'5" (4.143 x 4.416)

UPVC double glazed window, radiator, wood panel / glass wall