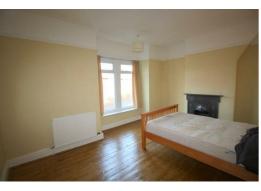

#### Bedroom 1

Two Double glazed windows, radiator, stripped wooden flooring, original black cast iron fireplace (feature).