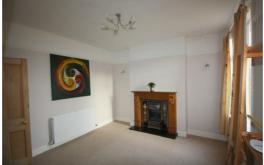

#### **Rear Reception**

Wooden framed Single glazed window, carpet, radiator, Feature fireplace with wooden surround, black cast iron fire inset with tiled sides, coal effect gas fire, black marble grate