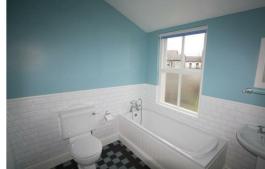

#### **Bathroom**

Wooden Framed Double glazed window, part tiled walls,

tiled floor, radiator, three piece suite including low level w.c. bath, sink