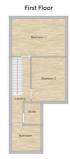

#### Landing

carpet, staircase

#### Bedroom 1

Two Double glazed windows, radiator, stripped wooden flooring, original black cast iron fireplace (feature).

# Bedroom 2

Wooden framed Single glazed window, radiator, carpet, fitted cupboard,

## Study

Wooden framed Single glazed window, Carpet,