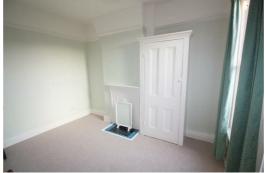

# Bedroom 2

Wooden framed Single glazed window, radiator, carpet, fitted cupboard,