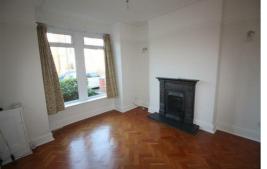

### Front Reception

Two PVC Double glazed windows, radiator, wooden parquet floor, small cupboard housing electric meter and fuse board, Feature fireplace black cast iron fireplace and surround, black tiled hearth