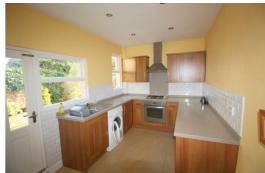

#### Kitchen

Two Wooden framed single glazed window and wooden part glazed exterior door, tiled floor, range of fitted wall and base units, worktops, single drainer sink unit. Appliances include integrated Electric single oven, gas hob, chimney style extractor hood, plumbing for washing machine.