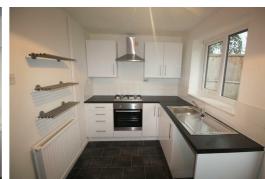

#### **Kitchen**

PVC Double glazed window and exterior door, range of fitted base and wall units with integrated Gas hob, electric oven, extractor hood, freestanding fridge freezer, plumbing for washing machine, boiler