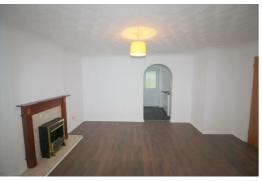

### Lounge

PVC Double glazed windows, laminate wood flooring, radiator, feature fireplace with electric fire, blinds