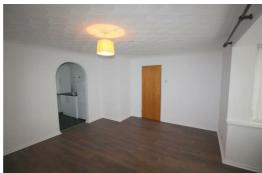

Exterior**

Walled Boundary, metal gates off road parking for 1 car

#### Hallway

Entrance door, laminate flooring, radiator, Storage Cupboard,

### Lounge

PVC Double glazed windows, laminate wood flooring, radiator, feature fireplace with electric fire, blinds

#### **Kitchen**

PVC Double glazed window and exterior door, range of fitted base and wall units with integrated Gas hob, electric oven, extractor hood, freestanding fridge freezer, plumbing for washing machine, boiler

## Bedroom 1

PVC Double glazed window, radiator, carpet

#### Bedroom 2

Double glazed window, radiator and carpet

#### **Shower Room**

PVC Double glazed window, radiator, low level w.c., sink, shower enclosure

#### **Rear Exterior**

Laid lawn, various mature bushes and trees access to single garage