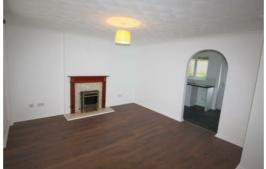

### Lounge

PVC Double glazed windows, laminate wood flooring, radiator, feature fireplace with electric fire, blinds