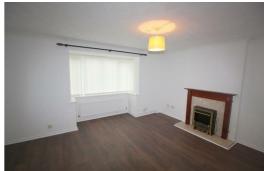

### Lounge

PVC Double glazed windows, laminate wood flooring, radiator, feature fireplace with electric fire, blinds