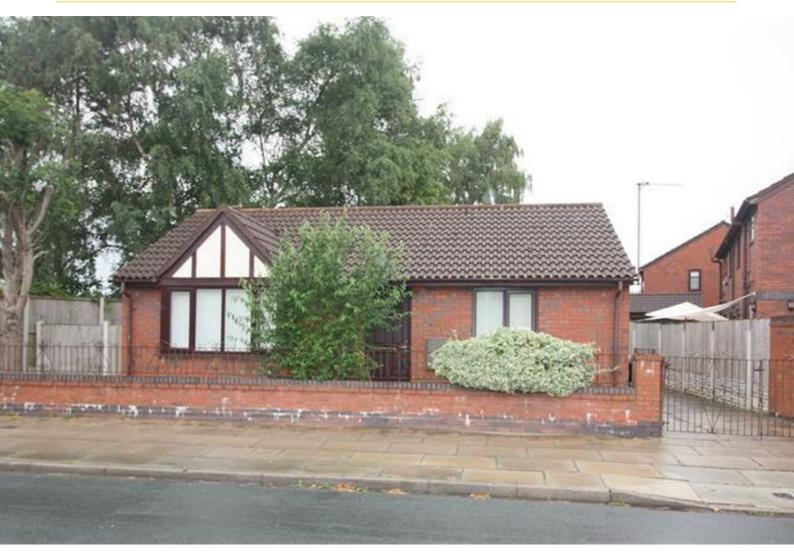

# 7 Stannyfield Drive, Liverpool, Merseyside L23 1TY

This property comprises of, hallway, lounge, fitted kitchen, two bedrooms and shower room.

Outside is a rear garden with access to single garage, front exterior small lawn area and off road parking via driveway. The property has been installed with UPVC double glazing and has gas central heating. and is newly refurbished

#### **Front Exterior**

Walled Boundary, metal gates off road parking for 1 car