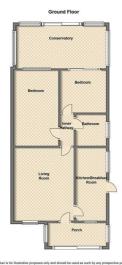

## 22 Northwich Close, Liverpool, L23 1UT £154,950

An opportunity to acquire a delightful semi detached true bungalow conveniently located for local shopping, transport links and the motorway network. This well proportioned accommodation which benefits from central heating and double glazing comprises of lounge, dining room/bedroom two, kitchen, conservatory, double bedroom and bathroom. There are good sized gardens laid out with lawns, patio area, well established boarders, block paved driveway providing off road parking and car port with access to garage.