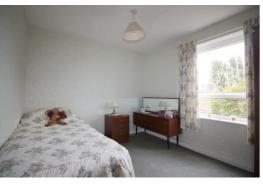

#### Bedroom 1

11'5" x 9'2" (3.5 x 2.8)

UPVC double glazed window to side, radiator and range of fitted wardrobes with overhead cupboards

#### Bedroom 2

10'5" x 9'2" (3.2 x 2.8)

UPVC double glazed window to side, radiator