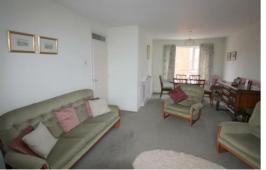

#### Lounge

21'11" x 12'1" (6.7 x 3.7)

UPVC double glazed box bay window to front and picture window to rear, radiators x 2