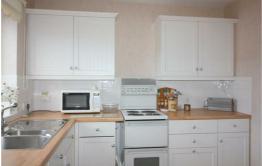

### Kitchen

8'6" x 11'1" (2.6 x 3.4)

UPVC double glazed window to rear, radiator, stainless steel one and half bowl sink, Electric cooker point, plumbed for washing machine, range of wall and base units with space for under counter fridge and freezer, part tiled walls and electric strip light, boiler housed in kitchen cupboard.