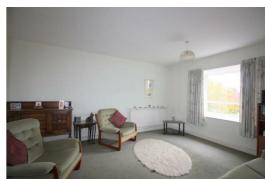

#### Lounge

21'11" x 12'1" (6.7 x 3.7)

UPVC double glazed box bay window to front and picture window to rear, radiators x 2