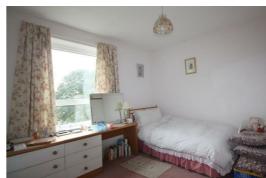

#### Bedroom 1

11'5" x 9'2" (3.5 x 2.8)

UPVC double glazed window to side, radiator and range of fitted wardrobes with overhead cupboards

#### Bedroom 2

10'5" x 9'2" (3.2 x 2.8)

UPVC double glazed window to side, radiator