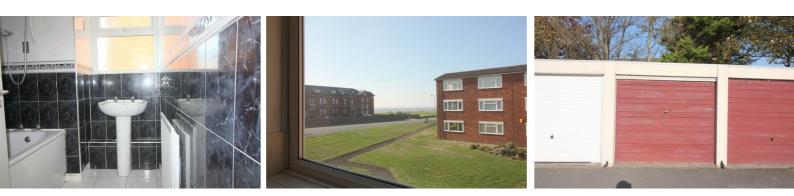

#### Bathroom

#### 5'6" x 7'4" (1.7 x 2.25)

UPVC double glazed frosted window, panelled bath with shower over, wash basin, radiator. Tiled walls and floor.

#### Balcony

Frosted glazed panels, views across the river and out to sea.

#### Garage

Single garage with up and over door

Additional Information We are advised the property is on

We are advised the property is on a 999 year lease, dated 1967. The service charge is £110 pcm and the property is managed by Blundellsands Properties.