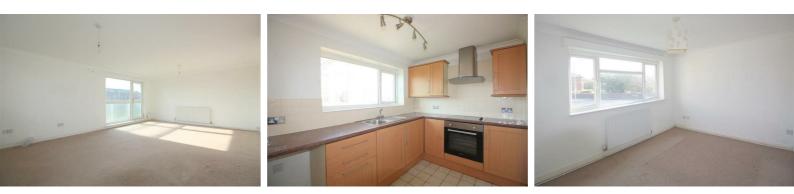

#### Lounge/Dining Room

#### 19'11 x 13'9 (6.07m x 4.19m)

UPVC double glazed part frosted picture window and door leading to balcony with sea views. Additional UPVC double glazed window to side. Two radiators.

#### Kitchen

#### 6'11" x 10'3" (2.12 x 3.14)

UPVC double glazed window to side with sea views. Electric oven and hob, chimney style extractor hood, space for fridge/freezer, space and plumbing for washing machine. Part tiled walls and tiled floor. Range of wall, base and drawer units.