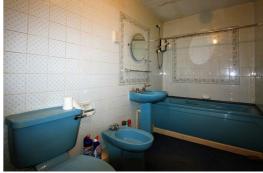

#### **Bathroom**

10'2" x 5'2" (3.1 x 1.6)

Pedestal wash basin, low level W/C, panelled bath with electric shower over, part tiled walls, radiator.