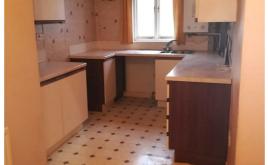

## Kitchen / Dining Area

10'2" x 10'2" narrowing to 7'6" (3.1 x 3.1 narrowing to 2.3)

Double frosted window, range of wall and base units, one and half stainless steel sink, mixer tap, Worcester boiler, plumbing for washing machine, space for cooker, open to dining area, radiator.