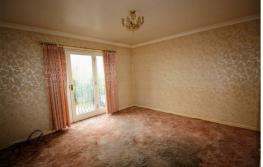

## Lounge

12'9" x 12'5" (3.9 x 3.8)

Double glazed door with double glazed side panels, juliet balcony, radiator.