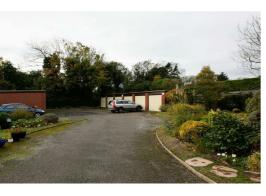

The 1st floor property consists of a kitchen diner, lounge, 3 double bedrooms, and a bathroom. A Worcester boiler has been fitted in November 2017. There is also a garage, set in quaint communal gardens, and a parking area to the front of the property. The communal entrance has a secure entry system.

## Garage

Up and over door.