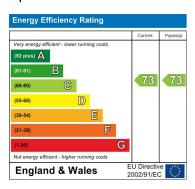

'2" x 10'2" narrowing to 7'6" (3.1 x 3.1 narrowing to 2.3)

Double frosted window, range of wall and base units, one and half stainless steel sink, mixer tap, Worcester boiler, plumbing for washing machine, space for cooker, open to dining area, radiator.

#### **Bathroom**

10'2" x 5'2" (3.1 x 1.6)

Pedestal wash basin, low level W/C, panelled bath with electric shower over, part tiled walls, radiator.

#### Bedroom 1

16'0" x 9'6" (4.9 x 2.9)

Double glazed window to front., fitted wardrobes with overhead cupboards, fitted bedside cabinets, dressing table, radiator.

## Bedroom 2

12'9" x 7'6" (3.9 x 2.3)

Double glazed window to front, fitted wardrobes with drawers, radiator.

## Bedroom 3

8'6" x 9'10" (2.6 x 3.0)

Double glazed frosted window, radiator.

## Garage

Up and over door.