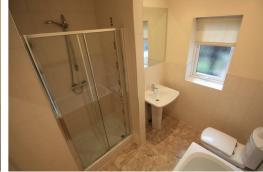

#### Bathroom

Double glazed window, tile effect flooring, bath, walk in shower cubical with combination shower, sink and low level w.c. blind