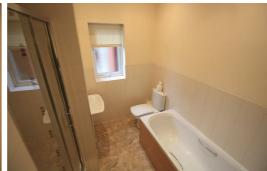

#### Bathroom

Double glazed window, tile effect flooring, bath, walk in shower cubical with combination shower, sink and low level w.c. blind