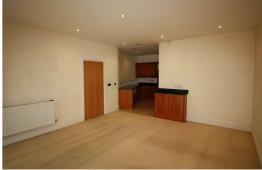

## Lounge / Kitchen

Double Glazed Patio Doors, Blinds, Radiator, carpet in lounge area, tile effect floor in kitchen, range of fitted base and wall units with granite work surfaces, integrated appliances include; microwave, electric oven, gas hob, chimney style extractor hood, dishwasher and freestanding Washing machine.