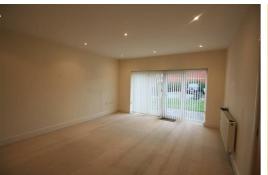

## Lounge / Kitchen

Double Glazed Patio Doors, Blinds, Radiator, carpet in lounge area, tile effect floor in kitchen, range of fitted base and wall units with granite work surfaces, integrated appliances include; microwave, electric oven, gas hob, chimney style extractor hood, dishwasher and freestanding Washing machine.