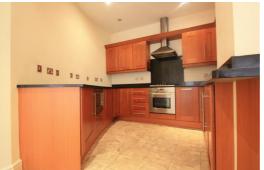

## Lounge / Kitchen

Double Glazed Patio Doors, Blinds, Radiator, carpet in lounge area, tile effect floor in kitchen, range of fitted base and wall units with granite work surfaces, integrated appliances include; microwave, electric oven, gas hob, chimney style extractor hood, dishwasher and freestanding Washing machine.