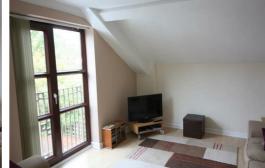

ises: Entrance hall, utility, access to garage, First floor comprises kitchen, bathroom and living room. This would make an excellent first time buyer home, a property to downsize into or indeed a buy to let investment.







# Hallway

Entrance Door, Laminate Flooring, Radiator, staircase to first floor

#### Garage

Up and Over door, concrete floor

# **Utility Room**

Fitted with wall and base units, washing machine.

#### Cloaks Room

# Kitchen

Fitted with wall and base units, fridge freezer, cooker with hob, stainless steel sink and drainer.

# **Bedroom**

Double glazed sky light window, radiator.

#### Bathroom

Bath with shower over, pedestal wash basin, low level wc.

#### Lounge

Double doors with juliette balcony, radiator.

#### **Front External**

Access to garage.



















10 Myers Court