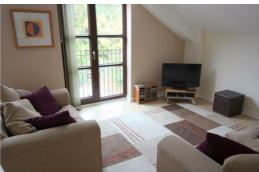

prises: Entrance hall, utility, access to garage, First floor comprises kitchen, bathroom and living room. This would make an excellent first time buyer home, a property to downsize into or indeed a buy to let investment.







# Hallway

Entrance Door, Laminate Flooring, Radiator, staircase to first floor

#### Garage

Up and Over door, concrete floor

# **Utility Room**

Fitted with wall and base units, washing machine.

#### Cloaks Room

# Kitchen

Fitted with wall and base units, fridge freezer, cooker with hob, stainless steel sink and drainer.

# **Bedroom**

Double glazed sky light window, radiator.

#### Bathroom

Bath with shower over, pedestal wash basin, low level wc.

#### Lounge

Double doors with juliette balcony, radiator.

#### **Front External**

Access to garage.



















10 Myers Court