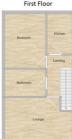

# Kitchen

Fitted with wall and base units, fridge freezer, cooker with hob, stainless steel sink and drainer.

# **Bedroom**

Double glazed sky light window, radiator.

#### Bathroom

Bath with shower over, pedestal wash basin, low level wc.

#### Lounge

Double doors with juliette balcony, radiator.