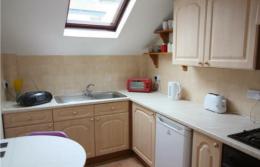

# Kitchen

Fitted with wall and base units, fridge freezer, cooker with hob, stainless steel sink and drainer.