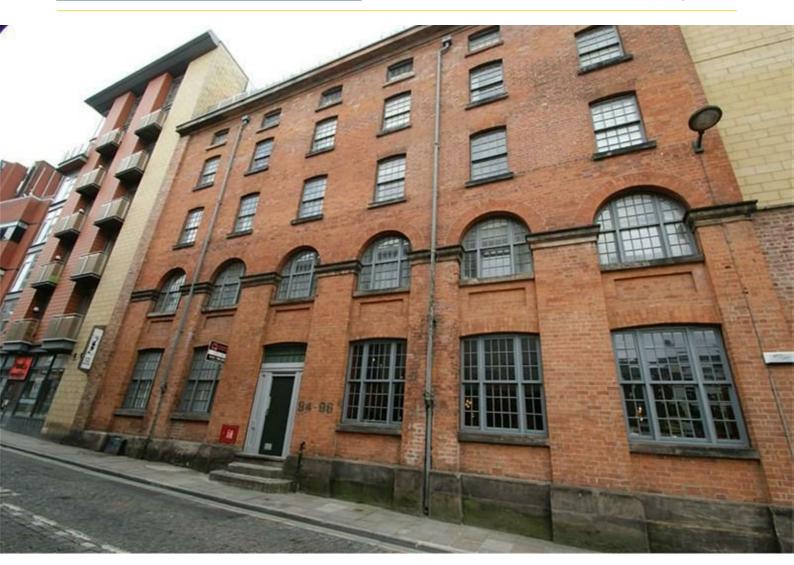

## 92-96 Wood Street, Liverpool, Merseyside L1 4DQ Offers In Excess Of £104,000

\*\*\* NEW PRICE \*\*\* BERKELEY SHAW are excited to offer this two bedroom, two bathroom, furnished apartment for sale may also suit INVESTMENT BUYERS on the 2nd floor of the popular Renaissance Building on Wood Street, which runs parallel to Bold Street in the city centre. This apartment offers one double bedroom and one single sized bedroom ideal for a couple or single professional Both bedrooms include beds, master bedroom has its own ensuite shower room with toilet, wardrobe and bedside cabinet. Single bedroom has single bed, mattress and bedside cabinet. Lounge includes leather sofa, dining table and chairs, black large Ikea storage unit and there are new grey bedroom carpets installed just a few months ago. The building has a lift and on street permits may be available through the city council.