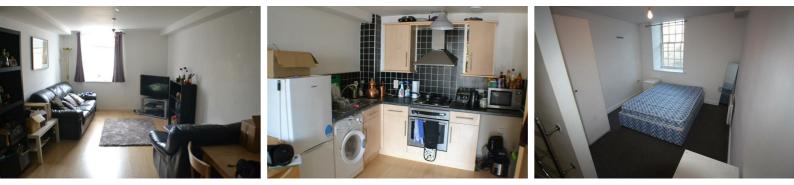

#### Lounge/ Kitchen

Open plan lounge and kitchen space. Light wood laminate flooring, aluminium Venetian blinds and offered on a furnished basis with sofa, book case storage unit and coffee table, dining table and chairs. Kitchen with electric hob, electric oven, plumbed washing machine and freestanding fridge freezer.

#### Bedroom

Double sized master bedroom. Double mirrored wardrobe, double bed base and mattress. En suite shower to this room.

#### Second Bedroom

Small bedroom, queen sized with a double bed and mattress and built in single storage cupboard. this bedroom would accommodate a wardrobe with the double bed.