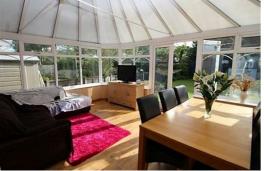

## Conservatory

17'3" x 12'5" (5.26 x 3.81)

Double glazed windows to the side and rear, double glazed french doors to the rear, laminated flooring.