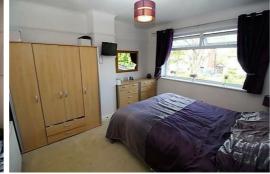

#### Bedroom 1

10'5" x 11'3" (3.18 x 3.43)

Double glazed window to front, radiator.

#### Bedroom 2

10'5" x 11'8" (3.18 x 3.56)

Double glazed window to rear, radiator.

#### Bedroom 3

6'5" x 6'0" (1.98 x 1.85)

Double glazed window to front, radiator.