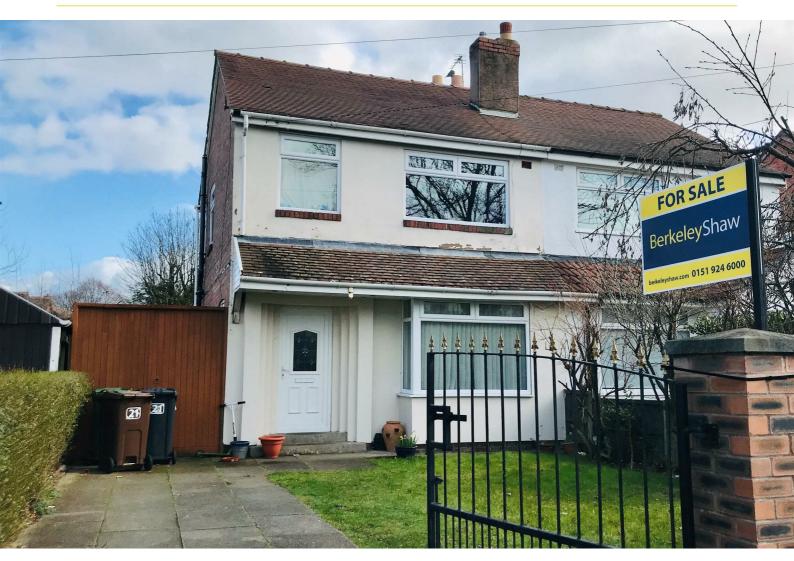

# 21 Park Road, Formby, Merseyside L37 6AA

Guide Price £250,000

BERKELEY SHAW are pleased to bring to the market this three bedroom semi detached family home situated within the popular residential area of Park Road. The property offers spacious accommodation with a stunning kitchen living space that opens through to the conservatory, a cosy lounge, three bedrooms and a modern family bathroom. There is a good sized rear garden that is mainly laid to lawn.

#### **External**

The rear garden is laid to lawn with mature shrub borders, concrete patio and a flagged path. Access to the front via side gate. The front garden is laid to lawn with a flagged driveway and path.