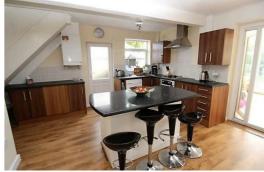

#### kitchen Diner

17'1" x 12'9" (5.21 x 3.89)

Comprising of a range of base and wall units incorporating one and a half bowl sink and drainer, electric oven and gas hob. Space for washing machine and fridge freezer. Wall mounted boiler, double glazed window and door to the side elevation. Double glazed patio doors to the rear. Island bar, laminated floor and radiator.