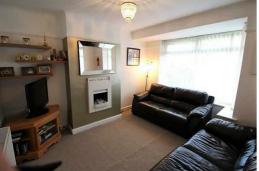

## Lounge

10'5" x 10'0" (3.18 x 3.05)

Double glazed window to the front, radiator