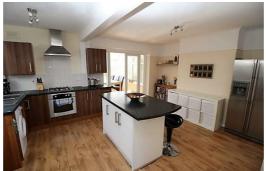

#### kitchen Diner

17'1" x 12'9" (5.21 x 3.89)

Comprising of a range of base and wall units incorporating one and a half bowl sink and drainer, electric oven and gas hob. Space for washing machine and fridge freezer. Wall mounted boiler, double glazed window and door to the side elevation. Double glazed patio doors to the rear. Island bar, laminated floor and radiator.