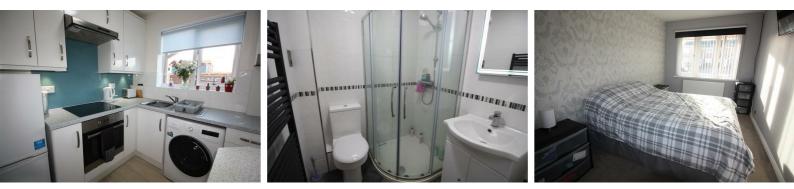

#### Shower Room

Fitted with a modern suite comprising shower cubicle, hand wash basin and WC.

#### **Kitchen**

#### 7'7" x 6'11" (2.33 x 2.11)

A modern fitted kitchen with white gloss base and wall units with complimenting roll top work surfaces over. Stainless steel sink unit. Built in oven, hob and extractor hood. Baxi boiler.

#### 14'7" x 8'5" (4.46 x 2.57)

Double glazed window to front. Radiator. Built in wardrobe.

#### 10'11" x 8'11" (3.35 x 2.73)

Double glazed window to rear. Radiator.