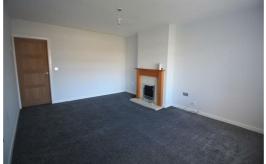

# Lounge

16'0" x 12'1" (4.9 x 3.7)

Double glazed window to front. Feature fire and surround, radiator