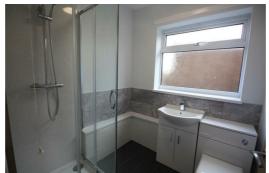

## **Shower Room**

6'2" x 5'10" (1.9 x 1.8)

Fitted with a new suite comprising shower cubicle and hand wash basin and WC built in to vanity unit. Double glazed obscured window.