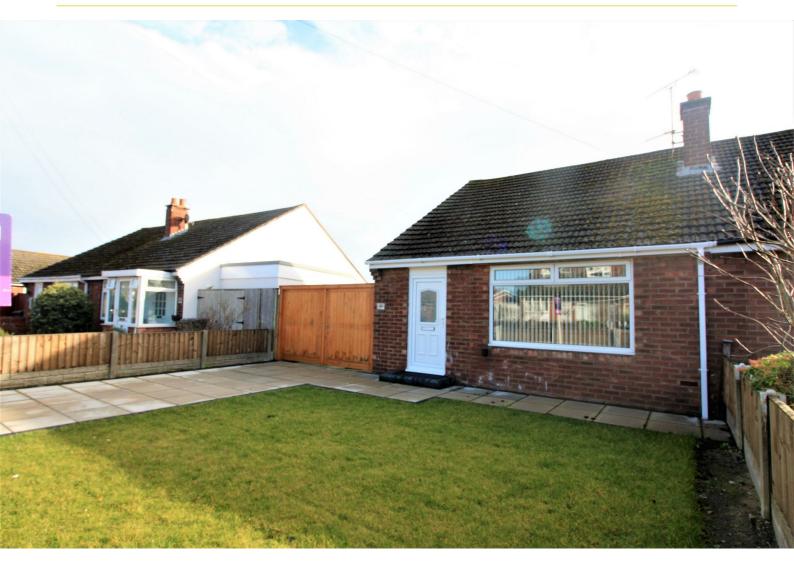

# 46 Monks Drive, Formby, Merseyside L37 6DW

Asking Price £185,000

BERKELEY SHAW are pleased to bring to market this recently updated two bedroom semi detached bungalow. The property offers a modern finish throughout with newly fitted grey carpets, oak effect doors, white gloss kitchen and modern shower room. Externally there is a paved driveway, detached single garage and enclosed rear garden that is mainly laid to lawn with garden shed. Early viewing is highly recommended.

## Garden

A fenced and enclosed garden with new garden shed. Mainly laid to lawn with attractive patio area. There is a single garage with wooden doors giving access.