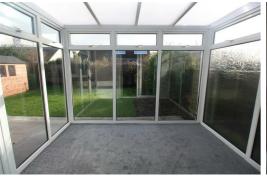

# Conservatory

10'2" x 8'2" (3.1 x 2.5)

With windows overlooking the rear garden and door opening onto the patio.