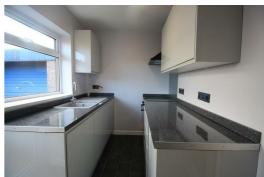

#### Kitchen

10'9" x 6'2" (3.3 x 1.9)

Fitted with a modern range of white gloss base and wall units with roll top granite effect work surfaces over incorporating stainless steel sink unit with mixer tap. Built in oven hob and extractor. Integrated fridge and washing machine. Double glazed window to side. Double glazed door opening on to the driveway.