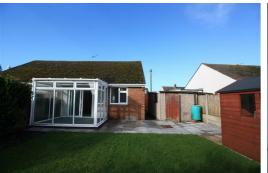

# Conservatory

10'2" x 8'2" (3.1 x 2.5)

With windows overlooking the rear garden and door opening onto the patio.

## Garden

A fenced and enclosed garden with new garden shed. Mainly laid to lawn with attractive patio area. There is a single garage with wooden doors giving access.