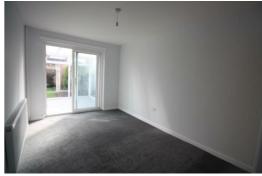

# **Bedroom One**

15'5" x 9'2" (4.7 x 2.8)

With sliding doors opening into the conservatory. Radiator.