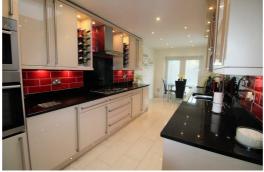

## Kitchen Breakfast Room

21'6" x 8'2" (6.57 x 2.51)

A stunning kitchen breakfast room with gloss base and wall units with complimenting granite work surfaces incorporating sink unit. Built in double oven, 5 ring gas hob and extractor. Built in dish washer and washing machine and under counter fridge. Under unit lighting. Double glazed patio doors and further door to rear. Door to garage.