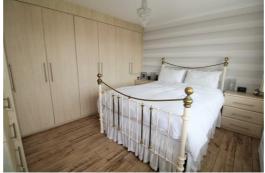

#### **Bedroom One**

12'7" x 10'0" (3.85 x 3.06)

Double glazed window to front. Laminate flooring. Built in wardrobes.

#### **Bedroom Two**

12'0" x 9'3" (3.68 x 2.82)

Double glazed window to front. Laminate flooring. Built in wardrobes.

# **Bedroom Three**

11'3" x 9'0" maximum (3.45 x 2.75 maximum)

Double glazed window to rear. Built in wardrobes.

#### **Bedroom Four**

11'7" x 10'3" (3.55 x 3.14)

Double glazed window to rear. Built in wardrobes.