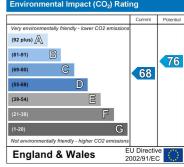

# **Bedroom One**

12'7" x 10'0" (3.85 x 3.06)

Double glazed window to front. Laminate flooring. Built in wardrobes.

#### **Bedroom Two**

12'0" x 9'3" (3.68 x 2.82)

Double glazed window to front. Laminate flooring. Built in wardrobes.

# **Bedroom Three**

11'3" x 9'0" maximum (3.45 x 2.75 maximum)

Double glazed window to rear. Built in wardrobes.

#### **Bedroom Four**

11'7" x 10'3" (3.55 x 3.14)

Double glazed window to rear. Built in wardrobes.

## Family Bathroom

8'8" x 5'4" ( 2.65 x 1.65)

A suite comprising panelled bath, shower cubicle, hand wash basin and WC. Double gazed window to rear.

#### Gardens

The garden is to the rear of the property is is mainly laid to lawn with attractive patio and decked areas.

## **Double Garage**

With up and over door. Worcester boiler.