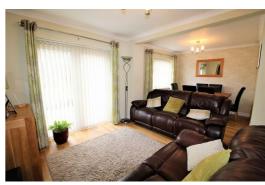

# **Family Room**

18'8" x 9'3" (5.70 x 2.82)

A spacious fmaily dining room with Double glazed window overlooking the rear garden and door opening on to the garden. Wooden flooring. Door to kitchen.