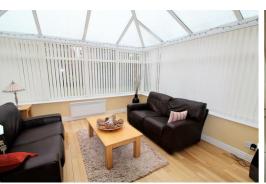

# Conservatory

12'1" x 11'5" (3.69 x 3.5)

With double glazed windows and door opening on to the wash basin and WC. Double gazed window to rear. rear garden. Wooden flooring.