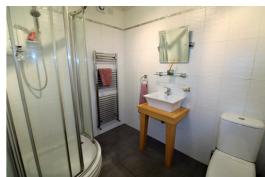

#### **Shower Room**

7'10" x 5'10" (2.4 x 1.78)

A ground floor shower room with shower cubicle, hand wash basin and WC.

## Family Bathroom

8'8" x 5'4" ( 2.65 x 1.65)

A suite comprising panelled bath, shower cubicle, hand wash basin and WC. Double gazed window to rear.