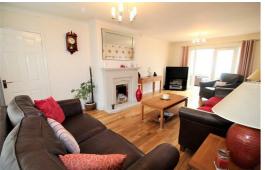

#### Lounge

22'6" x 12'4" ( 6.87 x 3.76)

A bright and airy lounge with double glazed bay window to front and patio doors opening into the conservatory. Wooden flooring. Gas fire with surround.