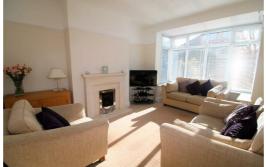

# Living Room

12'4" x 11'10" + bay window (3.76 x 3.62 + bay window)

With double glazed bay window to rear. Radiator. Feature gas fire with lovely surround.