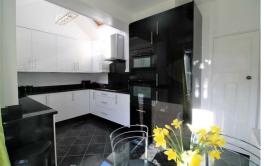

### Kitchen Breakfast Room

13'8" x 8'8" (4.18 x 2.66)

A stunning kitchen breakfast room fitted with a modern range of gloss base and wall units with complimenting granite work surfaces over incorporating sink unit. Feature vaulted ceiling with two Velux windows. Built in oven, combination microwave/oven, five ring induction hob, extractor hood, fridge and freezer, dish washer and washing machine. Double glazed door opening on to the patio area of the rear garden.