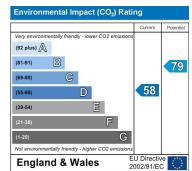

n microwave/oven, five ring induction hob, extractor hood, fridge and freezer, dish washer and washing machine. Double glazed door opening on to the patio area of the rear garden.

## First Floor Landing

With lovely double glazed bay window to side.

#### **Bedroom One**

14'11" x 9'3" maximum measurements (4.56 x 2.84 maximum measurements)

Double glazed bay window to front. Built in wardrobes. Radiator.

#### **Bedroom Two**

15'3" into bay x 9'1" (4.65 into bay x 2.79)

Double glazed bay window to rear. Built in wardrobes. Radiator.

#### **Bedroom Three**

8'4" x 7'4" (2.55 x 2.24)

Double glazed bay to front. Built in wardrobes. Radiator.



#### **Shower Room**

hand wash basin and WC. Double glazed window to rear.

#### Garden

with attractive shrub borders. Shed with electric.