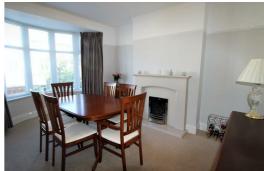

# Formal Dining Room

 $12'3" \times 11'9" + bay window (3.75 \times 3.59 + bay window)$ 

With double glazed bay window to front. Radiator. Feature gas fire with lovely surround.