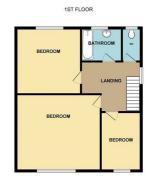

#### First Floor

With doors off to bedrooms one, two and three and bathroom and WC.

### **Bedroom One**

12'0" x 11'4" (3.66 x 3.46)

Double glazed window to front. Radiator. Built in wardobes.

#### **Bedroom Two**

11'5" x 9'2" (3.50 x 2.81)

Double glazed window to rear. Radiator. Built in wardrobes.

#### **Bedroom Three**

7'2" x 6'9" (2.20 x 2.07)

Double glazed window to front. Radiator.

# **Bathroom**

With paneled bath and hand wash basin. Double glazed obscured window to rear. Radiator.

Double glazed obscured window to rear. WC