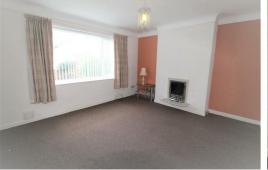

# Lounge

13'5" x 11'11" (4.09 x 3.64)

Double glazed window to front. Radiator. Sliding doors that open into the dining room.

# **Dining Room**

11'4" x 11'3" (3.47 x 3.44)

Double glazed window to rear. radiator. Door to kitchen.