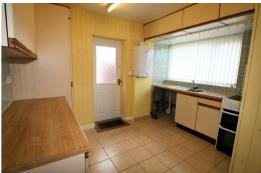

#### Kitchen

10'11" x 7'8" + 5'7" x 3'6" (3.35 x 2.35 + 1.72 x 1.08)

Fitted with a range of base and wall units with work surfaces over incorporating stainless steel sink unit. Space for freestanding electric cooker and washing machine. Tiled flooring and part tiled walls. Double glazed window to rear. Door to rear garden. Under stairs storage.