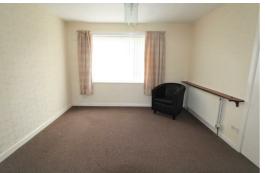

### **Bedroom One**

12'0" x 11'4" (3.66 x 3.46)

Double glazed window to front. Radiator. Built in wardobes.

#### **Bedroom Two**

11'5" x 9'2" (3.50 x 2.81)

Double glazed window to rear. Radiator. Built in wardrobes.

#### **Bedroom Three**

7'2" x 6'9" (2.20 x 2.07)

Double glazed window to front. Radiator.