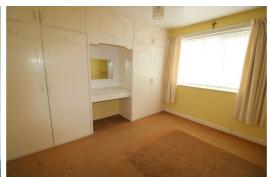

### **Bedroom One**

12'0" x 11'4" (3.66 x 3.46)

Double glazed window to front. Radiator. Built in wardobes.

#### **Bedroom Two**

11'5" x 9'2" (3.50 x 2.81)

Double glazed window to rear. Radiator. Built in wardrobes.