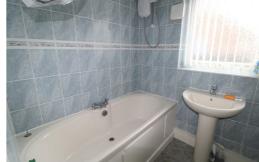

# **Bathroom**

With paneled bath and hand wash basin. Double glazed obscured window to rear. Radiator.

Double glazed obscured window to rear. WC