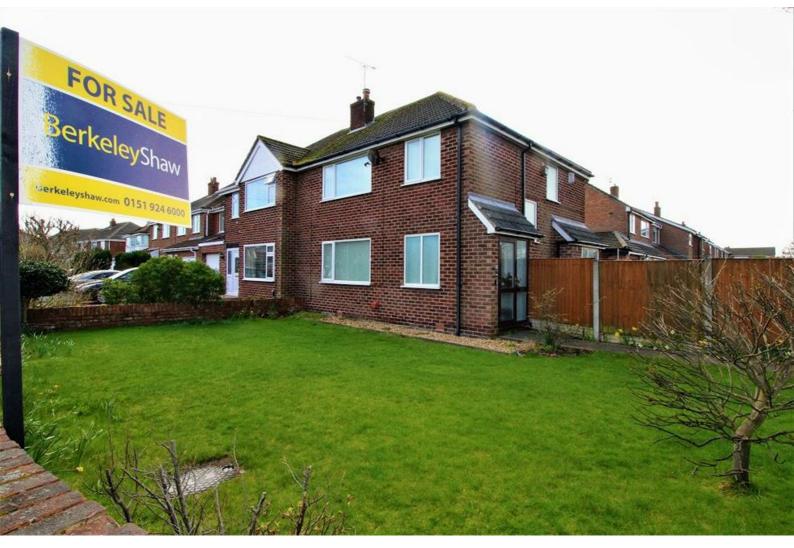

# 1 Balmoral Drive, Formby, Merseyside L37 6EE

Guide Price £225,000

BERKELEY SHAW are pleased to bring to the market this three bedroom semi detached home situated on a good sized corner plot, in this popular residential location. There is a spacious entrance hallway, a through lounge dining room and kitchen to the ground floor. On the first floor there are three bedrooms, a bathroom and separate WC. Externally there are gardens to the front and side, along with a garage workshop and driveway parking.

## Porch & Entrance Hallway

Double glazed door into the porch with tiled flooring. Door There is a lawned garden to the front of the property and into the hallway with laminate flooring. Radiator. Double glazed window to side and front. Stairs to first floor. Doors off to lounge and kitchen.

### Gardens

an enclosed and fenced private garden to the side.