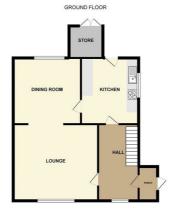

## Porch & Entrance Hallway

Double glazed door into the porch with tiled flooring. Door There is a lawned garden to the front of the property and into the hallway with laminate flooring. Radiator. Double glazed window to side and front. Stairs to first floor. Doors off to lounge and kitchen.

# Lounge

13'5" x 11'11" (4.09 x 3.64)

Double glazed window to front. Radiator. Sliding doors that open into the dining room.

# **Dining Room**

11'4" x 11'3" (3.47 x 3.44)

Double glazed window to rear. radiator. Door to kitchen.

#### Kitchen

10'11" x 7'8" + 5'7" x 3'6" (3.35 x 2.35 + 1.72 x 1.08)

Fitted with a range of base and wall units with work surfaces over incorporating stainless steel sink unit. Space for freestanding electric cooker and washing machine. Tiled flooring and part tiled walls. Double glazed window to rear. Door to rear garden. Under stairs storage.