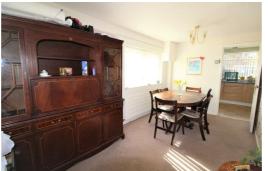

# **Dining Room**

15'10" x 7'10" (4.83 x 2.41)

With double glazed windows to front and side. Two radiators. Door to kicthen.