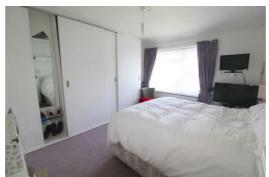

#### **Bedroom One**

12'8" x 9'11" (3.87 x 3.03)

Double glazed window to front. Built in wardrobes. Radiator.

#### **Bedroom Two**

8'7" x 8'0" (2.62 x 2.46)

Double glazed window to front. Radiator.

## **Bedroom Three**

11'11" x 6'11" (3.64 x 2.12)

Double glazed window to rear. Radiator. Built-in wardrobe.