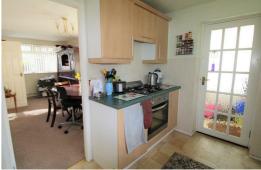

#### Kitchen

10'11" x 7'10" (3.35 x 2.40)

Fitted with a range of base and wall units with complimenting work surfaces over incorporating stainless steel sink unit. Built in oven, hob and extractor. Pantry cupboard with shelving. Double glazed window overlooking the rear garden Radiator.