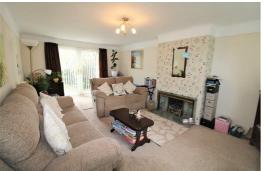

# Lounge

19'11" x 12'0" (6.08 x 3.66)

Double glazed window to front. Double glazed patio doors to rear, opening onto the garden. Feature fire place. Radiator.