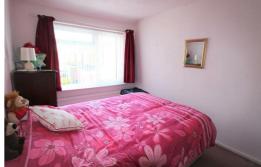

#### **Bedroom One**

12'8" x 9'11" (3.87 x 3.03)

Double glazed window to front. Built in wardrobes. Radiator.

#### **Bedroom Two**

8'7" x 8'0" (2.62 x 2.46)

Double glazed window to front. Radiator.

## **Bedroom Three**

11'11" x 6'11" (3.64 x 2.12)

Double glazed window to rear. Radiator. Built-in wardrobe.