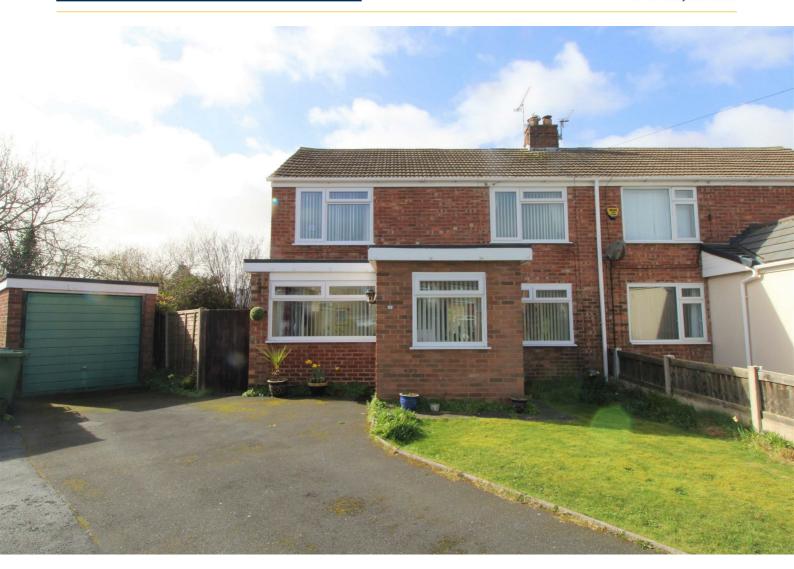

# 7 Beaufort, Liverpool, Merseyside L37 4EJ

Offers In Excess Of £215,000

BERKELEY SHAW are excited to bring to the market this three bedroom semi detached family home, offering spacious living accommodation and SOUTH and WESTERLY facing rear gardens. There are two reception rooms that over look the gardens, kitchen and downstairs WC, three bedrooms and family bathroom. Externally the gardens are well maintained and offer a sunny aspect, there is also a single garage and driveway parking. A viewing is recommended.

### Garage

Single garage with up and over door. Side door to garden.