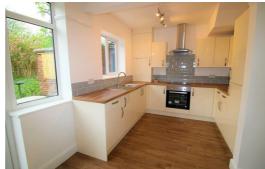

# Kitchen Dining Room

An open plan kitchen kitchen dining room that opens on to the decked area of the rear garden. The kitchen offers a range of cream gloss base and wall units with complimenting wood effect work surfaces over incorporating stainless steel sink unit. Built in oven, hob and extractor. Space for washing machine and fridge freezer. Double glazed windows and patio doors to rear. Picture rails. Radiator.