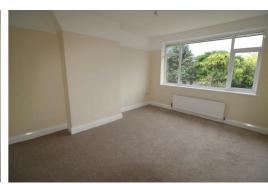

in oven, hob and extractor. Space for washing machine and fridge freezer. Double glazed windows and patio doors to rear. Picture rails. Radiator.

#### First Floor

Double glazed obscured window to side. Doors off to bedrooms one, two and three and family bathroom.

#### **Bedroom One**

Double glazed window to rear. Radiator. Picture rails.

# **Bedroom Two**

Double glazed window to front. Picture rails. Radiator.

#### **Bedroom Three**

Double glazed window to front. Picture rails. Radiator.

# Family Bathroom

Fitted with a modern suite comprising paneled bath with shower over, hand wash basin and WC.Part tiled walls. Double glazed obscured window to rear.

### Garden

A fenced and enclosed south facing rear garden that is mainly laid to lawn with decorating borders. Sheds.