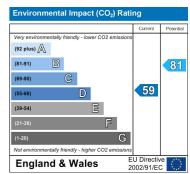

Built in oven, hob and extractor. Space for washing machine and fridge freezer. Double glazed windows and patio doors to rear. Picture rails. Radiator.

#### First Floor

Double glazed obscured window to side. Doors off to bedrooms one, two and three and family bathroom.

#### **Bedroom One**

Double glazed window to rear. Radiator. Picture rails.

# **Bedroom Two**

Double glazed window to front. Picture rails. Radiator.

#### **Bedroom Three**

Double glazed window to front. Picture rails. Radiator.

# Family Bathroom

Fitted with a modern suite comprising paneled bath with shower over, hand wash basin and WC.Part tiled walls. Double glazed obscured window to rear.

### Garden

A fenced and enclosed south facing rear garden that is mainly laid to lawn with decorating borders. Sheds.