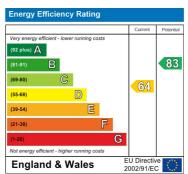

t. Built in oven, hob and extractor. Space for washing machine and fridge freezer. Double glazed windows and patio doors to rear. Picture rails. Radiator.

#### First Floor

Double glazed obscured window to side. Doors off to bedrooms one, two and three and family bathroom.

#### **Bedroom One**

Double glazed window to rear. Radiator. Picture rails.

# **Bedroom Two**

Double glazed window to front. Picture rails. Radiator.

#### **Bedroom Three**

Double glazed window to front. Picture rails. Radiator.

# Family Bathroom

Fitted with a modern suite comprising paneled bath with shower over, hand wash basin and WC.Part tiled walls. Double glazed obscured window to rear.

### Garden

A fenced and enclosed south facing rear garden that is mainly laid to lawn with decorating borders. Sheds.