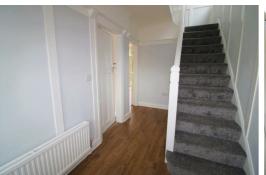

# **Entrance Hallway**

A spacious entrance hallway with doors off to the lounge and kitchen dining room. Laminate flooring. Feature panelling to the walls and picture rails. Radiator.