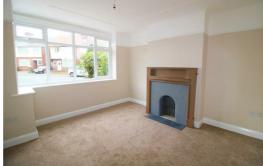

# Lounge

Double glazed window to the front. Feature fireplace with original mantle. Picture rails. Radiator.