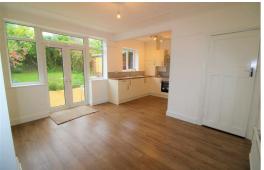

# Kitchen Dining Room

An open plan kitchen kitchen dining room that opens on to the decked area of the rear garden. The kitchen offers a range of cream gloss base and wall units with complimenting wood effect work surfaces over incorporating stainless steel sink unit. Built in oven, hob and extractor. Space for washing machine and fridge freezer. Double glazed windows and patio doors to rear. Picture rails. Radiator.