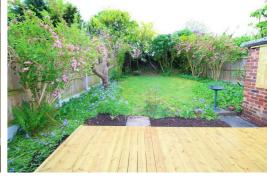

### Garden

A fenced and enclosed south facing rear garden that is mainly laid to lawn with decorating borders. Sheds.