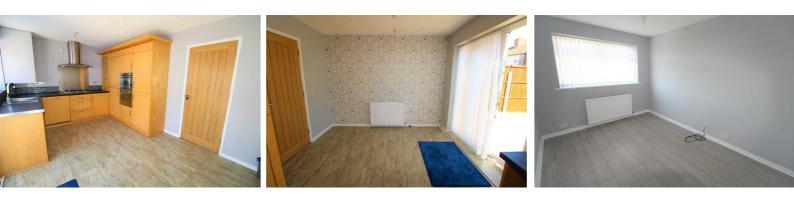

### Kitchen Dining Room

#### 14'9" x 10'9" (4.52 x 3.30)

A bright and airy kitchen diner fitted with a range of bespoke hand made real wood kitchen comprising of base and wall units with complimenting work surfaces over, integrated fridge freezer, integrated dishwasher, fitted double oven. Double glazed window and patio doors that open on to the rear low maintenance garden.

#### Lounge

#### 14'5" x 11'9" (4.40 x 3.59)

With double glazed window to front. Laminate flooring. Radiator. Under stairs storage and door to kitchen.