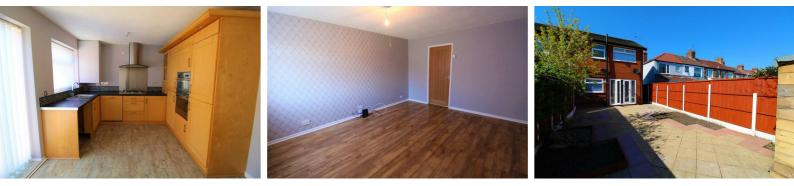

### Kitchen Dining Room

#### 14'9" x 10'9" (4.52 x 3.30)

A bright and airy kitchen diner fitted with a range of bespoke hand made real wood kitchen comprising of base and wall units with complimenting work surfaces over, integrated fridge freezer, integrated dishwasher, fitted double oven. Double glazed window and patio doors that open on to the rear low maintenance garden.

#### Garden

The rear garden is mainly laid to paving for low maintenance with attractive boarders and raised area for sitting out.

35 Liverpool Road / Great Crosby / Liverpool / L23 5SD / United Kingdom / 0151 924 6000 / www. berkeleyshaw.com Berkeley Shaw Estate Agents Ltd. Company No. 07847541 / Berkeley Shaw Property Management Ltd. Company No. 09417565