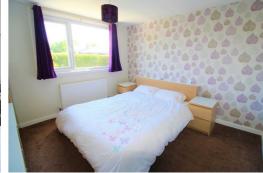

#### **Bedroom One**

11'5" x 11'1" (3.49 x 3.38)

Double glazed window to rear. Radiator. Door to bedroom three.

#### **Bedroom Three**

11'4" x 7'11" (3.46 x 2.43)

Double glazed window to rear. Radiator.

#### **Bedroom Two**

14'9" x 7'11" (4.51 x 2.42)

Double glazed window to front. Radiator.