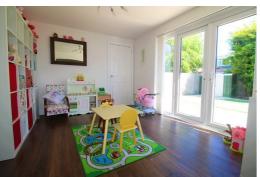

#### Sun Room

11'11" x 10'10" (3.65 x 3.32)

A lovely and bright sun room with double glazed patio door to the patio area of the rear garden. Door to the gym/study room. Laminate flooring.

## Gym/ Study

Accesses via the sun room and currently used as a gym, previously used as a fourth bedroom. Double glazed window to rear. Vaillant boiler.