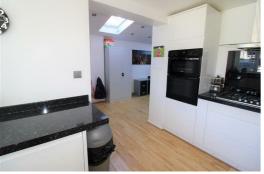

## Kitchen Family Room

 $12'5" \times 9'4" + 16'5" \times 7'1" (3.79 \times 2.85 + 5.02 \times 2.18)$ 

Fitted with a stunning range of white gloss base and wall units with complimenting work surfaces over incorporating sink unit. Built in double oven, five ring gas hob and extractor hood. Built in fridge freezer. Wooden flooring. Double glazed window to front. Open to the family area with two Velux windows and ceiling spotlgihts. Door to small storage/utility area.