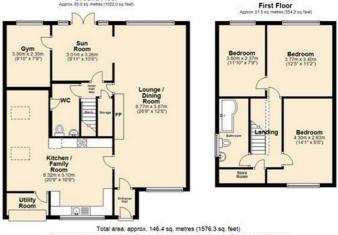

# 9 Edenhurst Drive, Formby, Merseyside L37 2LH

Guide Price £275,000

BERKELEY SHAW are delighted to offer for sales this stunning, spacious THREE BEDROOM family home that benefits from updated accommodation that comprises of entrance porch, a lounge diner with double aspect to the front and rear, an updated kitchen family room, sun room with patio doors that open on to the rear SOUTH FACING enclosed garden, gym/study, ground floor WC, three bedrooms and family bathroom. A viewing of this well presented home is highly recommended to appreciate the space.

## Lounge Dining Room

A double aspect room with double glazed windows to front and rear. Feature electric fire. Radiator. Door to inner hall and open to the sun room. Door to kitchen family room.

#### Sun Room

11'11" x 10'10" (3.65 x 3.32)

A lovely and bright sun room with double glazed patio door to the patio area of the rear garden. Door to the gym/study room. Laminate flooring.

## Kitchen Family Room

 $12'5" \times 9'4" + 16'5" \times 7'1" (3.79 \times 2.85 + 5.02 \times 2.18)$ 

Fitted with a stunning range of white gloss base and wall units with complimenting work surfaces over incorporating sink unit. Built in double oven, five ring gas hob and extractor hood. Built in fridge freezer. Wooden flooring. Double glazed window to front. Open to the family area with two Velux windows and ceiling spotlgihts. Door to small storage/utility area.

## Gym/ Study

Accesses via the sun room and currently used as a gym, previously used as a fourth bedroom. Double glazed window to rear. Vaillant boiler.

## First Floor

Doors off to bedrooms one and two and family bathroom.

#### **Bedroom One**

11'5" x 11'1" (3.49 x 3.38)

Double glazed window to rear. Radiator. Door to bedroom three.

#### **Bedroom Three**

11'4" x 7'11" (3.46 x 2.43)

Double glazed window to rear. Radiator.

#### **Bedroom Two**

14'9" x 7'11" (4.51 x 2.42)

Double glazed window to front. Radiator.

## Family Bathroom

Fitted with a modern suite comprising paneled bath with shower over, WC with concealed cistern and hand wash basin into vanity unit. Double glazed window to side.