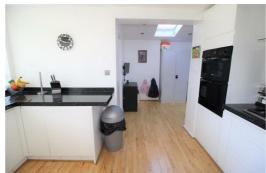

## Kitchen Family Room

 $12'5" \times 9'4" + 16'5" \times 7'1" (3.79 \times 2.85 + 5.02 \times 2.18)$ 

Fitted with a stunning range of white gloss base and wall units with complimenting work surfaces over incorporating sink unit. Built in double oven, five ring gas hob and extractor hood. Built in fridge freezer. Wooden flooring. Double glazed window to front. Open to the family area with two Velux windows and ceiling spotlgihts. Door to small storage/utility area.