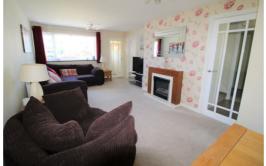

## Lounge Dining Room

A double aspect room with double glazed windows to front and rear. Feature electric fire. Radiator. Door to inner hall and open to the sun room. Door to kitchen family room.