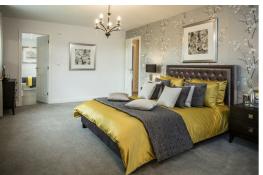

#### Bedroom 1

16'4" x 12'1" (4.990 x 3.685)

## Dressing Room

9'10" x 7'2" (3.000 x 2.190)

## En-Suite 1

13'0" x 8'1" (3.980 x 2.475)