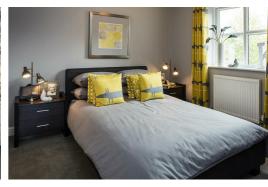

## Bedroom 2

 $14'2" \times 12'11" \, (4.335 \times 3.960)$ 

## Bedroom 2 En-Suite

8'10" x 4'6" (2.70 x 1.380

## Bedroom 3

14'1" x 8'8" (4.315 x 2.650)

## Bedroom 4

10'11" x 10'9" (3.330 x 3.300)