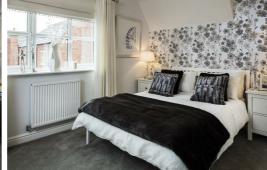

## Bedroom 2

 $14'2" \times 12'11" \, (4.335 \times 3.960)$ 

## Bedroom 2 En-Suite

8'10" x 4'6" (2.70 x 1.380

## Bedroom 3

14'1" x 8'8" (4.315 x 2.650)

## Bedroom 4

10'11" x 10'9" (3.330 x 3.300)