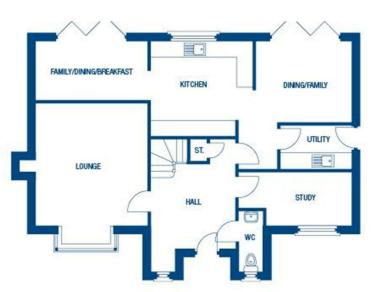

## Lounge

17'9" x 14'1" (5.415 x 4.300)

## Kitchen

12'9" x 11'11" (3.895 x 3.650)

## Dining/Family Room

12'1" v 10'3" (3 700 v 3 140)

#### 12 1 X 10 3 (3.700 X 3.140)

Family/Dining/Breakfast Room

## Study

14'2" x 6'8" (4.340 x 2.050)

## Laundry Room

9'0" × 5'3" (2 750 × 1 610)

# Cloaks

7'8" v 3 (2 34m v 0 91m)