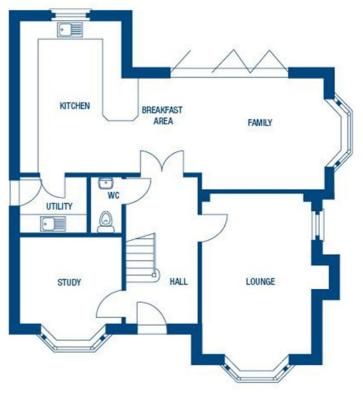

**Lounge** 18'6" x 11'1" (5.645 x 3.380)

## **Family Room**

14'1" x 11'3" (4.310 x 3.450)

# Kitchen/Breakfast Room

## Study

10'2" x 10'10" (3.100 x 3.305)

# Utility Room

5'8" x 6'8" (1.750 x 2.040)

Cloakroom 3'1" x 5'8" (0.950 x 1.750)