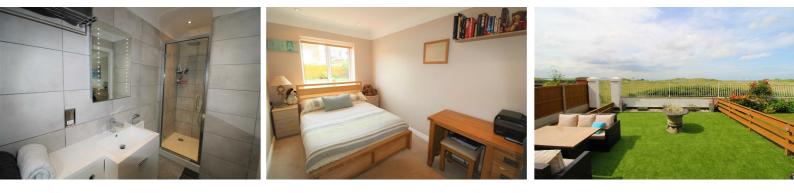

#### 7'1" x 4'3" (2.17 x 1.32)

A stunning newly fitted with shower room with shower cubicle, hand wash basin and WC. Tiled flooring and walls. Heated towel rail. Double glazed obscured window to side.

# Bedroom One

15'9" x 10'2" (4.81 x 3.10) Double glazed window to rear.

# Garden

A lovely garden with views towards the sea. Laid to paving and low maintenance Astro Turf. Gate giving access to the beach. Side access gate.

35 Liverpool Road / Great Crosby / Liverpool / L23 5SD / United Kingdom / 0151 924 6000 / www. berkeleyshaw.com Berkeley Shaw Estate Agents Ltd. Company No. 07847541 / Berkeley Shaw Property Management Ltd. Company No. 09417565