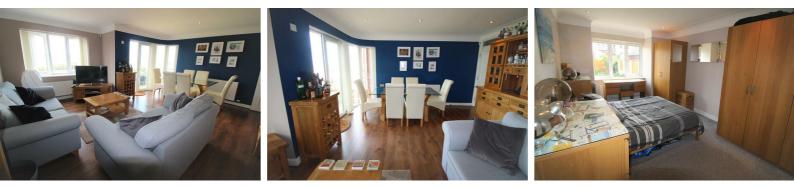

#### **Open Plan Lounge/ Kitchen/ Dining Space** 17'11" x 16'6" + 23'6" x 10'4" (5.48 x 5.03 + 7.18 x 3.15)

A stunning open plan room with glorious views over the garden and towards the sea. There is a double glazed window and double glazed patio door to rear. Laminate flooring. The kitchen is fitted with a range of wood effect base and wall units with complimenting work surfaces, incorporating stainless steel sink unit. Built in double oven, electric hob and extractor. Built in fridge freezer and washing machine. Tiled flooring to the kitchen area.