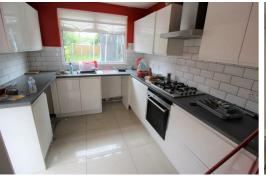

# Kitchen/ Dining/ Family Room

An open plan kitchen dining family area fitted with a range of gloss base and wall units with roll top work surfaces over incorporating sink unit. Tiled floor to the kitchen. Laminate flooring to the dining area. Double glazed windows to side and rear. Double glazed patio doors opening on to the rear garden.