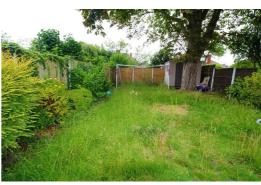

## Rear Garden

The rear garden is fenced and enclosed and mainly laid to lawn with patio area.