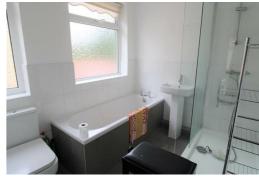

# Family Bathroom

Fitted with an updated suite comprising paneled bath, shower cubicle, hand wash basin and WC. Two double glazed obscured windows to side.