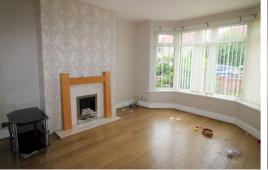

#### Lounge

Double glazed bay window to front. Laminate flooring. Gas fire. Radiator.