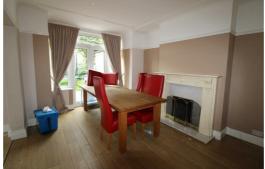

#### Lounge

Double glazed bay window to front. Laminate flooring. Gas fire. Radiator.