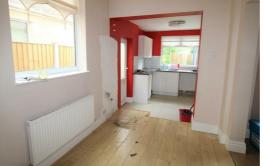

# Kitchen/ Dining/ Family Room

An open plan kitchen dining family area fitted with a range of gloss base and wall units with roll top work surfaces over incorporating sink unit. Tiled floor to the kitchen. Laminate flooring to the dining area. Double glazed windows to side and rear. Double glazed patio doors opening on to the rear garden.