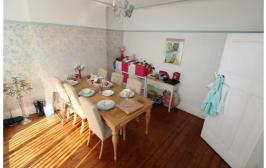

# Front Lounge

Spacious front lounge with bay window, neutral decor and currently used as the dining room