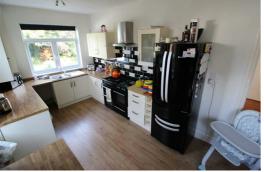

#### Kitchen

Well equipped kitchen with full range of wall and base units and breakfast bar with door leading to the garden and out-house