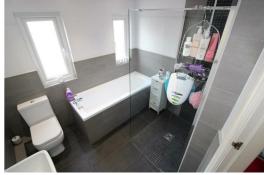

## **Bathroom**

Family sized modern bathroom with grey full tiled floor, partial wall tiling, walk in spacious shower with twin heads, one for body and one rainfall style in chrome effect. There is a side panelled bath with chrome mixer tap, sink with mixer and toilet with button flush along with chrome effect towel heated rail