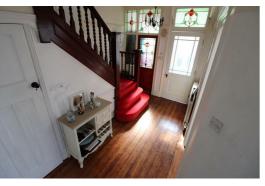

# **Entrance Hallway**

Spacious entrance with small coat room and downstairs modern WC with hand basin and toilet