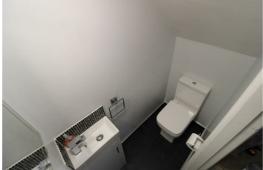

# **Entrance Hallway**

Spacious entrance with small coat room and downstairs modern WC with hand basin and toilet