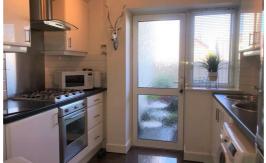

#### Kitchen

7'4" x 7'10" (2.237 x 2.391)

range of wall and base units, stainless steel sink with mixer tap and draining board, SMEG gas hob and electric oven, extractor hood, plumbing for washing machine, space for fridge freezer. marble tiled floor, UPVC door leading to private courtyard