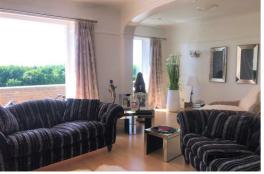

### Lounge

14'6" x 11'0" + 15'4" x 7'9" (4.429 x 3.365 + 4.676 x 2.386)

gas fire with sandstone surround, wall lights x 4, radiator x2, laminate floor, french doors opening to walkway terrace. Archway UPVC double glazed window.