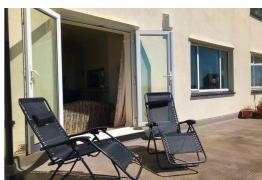

### Lounge

14'6" x 11'0" + 15'4" x 7'9" (4.429 x 3.365 + 4.676 x 2.386)

gas fire with sandstone surround, wall lights x 4, radiator x2, laminate floor, french doors opening to walkway terrace. Archway UPVC double glazed window.

## Bedroom 1

10'1" to wardrobes x 16'9" (3.080 to wardrobes x 5.107)

fitted wardrobes with mirrored doors, radiator, laminate floor, french doors opening to walkway terrace