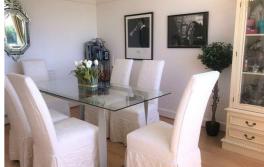

# Dining Room / Bedroom 3

14'7" x 9'9" (4.461 x 2.978)

UPVC double glazed window, radiator, laminate floor