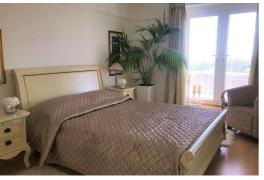

## Bedroom 1

10'1" to wardrobes x 16'9" (3.080 to wardrobes x 5.107)

fitted wardrobes with mirrored doors, radiator, laminate floor, french doors opening to walkway terrace