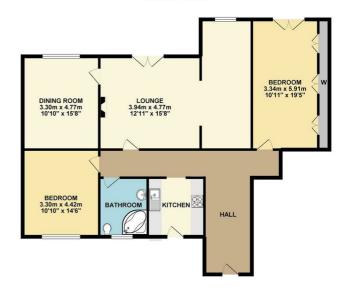

### Lounge

14'6" x 11'0" + 15'4" x 7'9" (4.429 x 3.365 + 4.676 x 2.386)

gas fire with sandstone surround, wall lights x 4, radiator x2, laminate floor, french doors opening to walkway terrace. Archway UPVC double glazed window.

# Dining Room / Bedroom 3

14'7" x 9'9" (4.461 x 2.978)

UPVC double glazed window, radiator, laminate floor

#### Kitchen

7'4" x 7'10" (2.237 x 2.391)

range of wall and base units, stainless steel sink with mixer tap and draining board, SMEG gas hob and electric oven, extractor hood, plumbing for washing machine, space for fridge freezer. marble tiled floor, UPVC door leading to private courtyard

## Bedroom 1

10'1" to wardrobes x 16'9" (3.080 to wardrobes x 5.107)

fitted wardrobes with mirrored doors, radiator, laminate floor, french doors opening to walkway terrace

#### Bedroom 2

14'6" x 11'0" (4.429 x 3.365)

UPVC double glazed window, radiator, storage cupboard, laminate floor,

#### **Bathroom**

5'5" x 8'7" (1.663 x 2.641)

low level WC, sink with vanity unit, corner bath with overhead shower, extractor fan, heated towel rail, tiled walls and floor

GROUND FLOOR